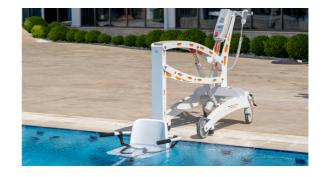

# GENERAL CHARACTERISTICS

Aquaccess Mobile is equipped with medical wheels, a rechargeable battery and an actuator. This mobile lift can be used in indoor and outdoor pools.

## REFERENCES

Aquaccess Mobile in Cannes, France

Aquaccess Mobile in Nancy, France