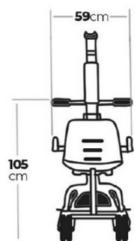

#### **DIMENSIONS:**

*Height:* 156 cm*Length:* 144 cm

• Width (between armrests): 59 cm

• Seat height: 61 cm

Handlebar height: 105 cmHandlebar width: 57,5 cm