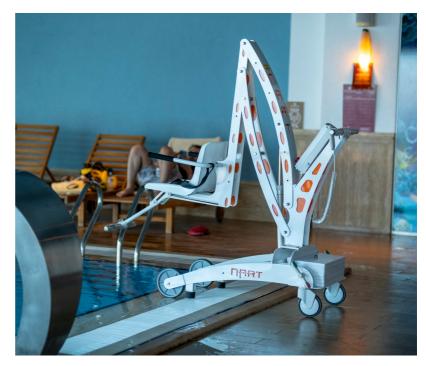

# GENERAL CHARACTERISTICS

Aquaccess Mobile is equipped with medical wheels, a rechargeable battery and an actuator. This mobile lift can be used in indoor and outdoor pools.

## REFERENCES

Aquaccess Mobile in Cannes, France

Aquaccess Mobile in Nancy, France