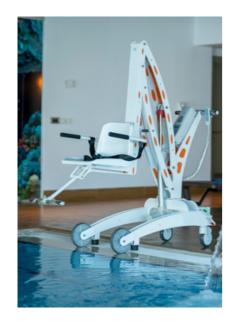

# AQUACCESS Mobile

# TECHNICAL GUIDE

Aquaccess Mobile is a mobile lift for swimming pools suitable for people with reduced mobility, ideal for transferring and moving from the locker room to the edge of the swimming pool.

# GENERAL CHARACTERISTICS

Aquaccess Mobile is equipped with medical wheels, a rechargeable battery and an actuator. This mobile lift can be used in indoor and outdoor pools.