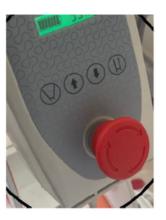

|         |
| Check warning labels and replace if worn                                                                            |              |        |         |

### **USE OF AQUACCESS MOBILE:**

#### **ENTRY INTO THE SWIMMING-POOL**

- **Step 1:** Sit on the seat and fasten the seat belt
- Step 2: Place your foot on the stand
- Step 3: Make sure there are no obstacles or hazards along the lift area
- **Step 4:** Hold the remote control and press the lift button (until it is pressed far enough for safety)
- **Step 5:** Hold the remote control until the end of the lifting operation.
- **Step 6:** Unfasten your seatbelt after the lift stops
- **Step 7:** Please block the wheels with the brakes **as shown in the image below**



Please press this red button in case of emergency.



#### **EXIT OF THE SWIMMING-POOL**

- **Step 1:** Sit and fasten the seat belt
- **Step 2:** Place your foot on the stand
- **Step 3:** Make sure there are no obstacles or hazards along the lifting area
- **Step 4:** Hold the remote control and press lift stop button
- **Step 5:** Hold the remote control until the lifting operation is complete
- **Step 6:** Unfasten your seat belt after lifting stops
- Step 7: Make sure the front wheels are away from the pool after stopping

#### SIMPLE PROBLEM SOLVING:

#### • The pool lift does not move

**Solution 1:** The control unit cable may be disconnected.

In this case, make sure that the cable from the device is connected to the control unit.

**Solution 2:** The connecting elements between the control unit and the actuator may be dislodged. I