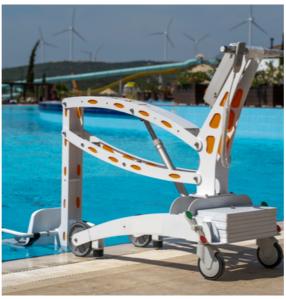

# GENERAL CHARACTERISTICS

Aquaccess Mobile is equipped with medical wheels, a rechargeable battery and an actuator. This mobile lift can be used in indoor and outdoor pools.

#### **MATERIAL:**

• Frame: ST-52 stainless steel (304 quality stainless steel)

Wear and corrosion resistant electrostatic powder coating

#### **COLOURS:**

• White with orange spots, black armrests and gray wheels

**LIFT DOWN TIME**: 45 seconds **LIFT UP TIME**: 55 seconds