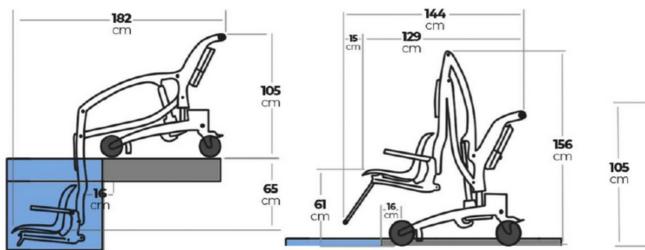

#### **DIMENSIONS:**

*Height:* 156 cm*Length:* 144 cm

• Width (between armrests): 59 cm

• Seat height: 61 cm

Handlebar height: 105 cmHandlebar width: 57,5 cm