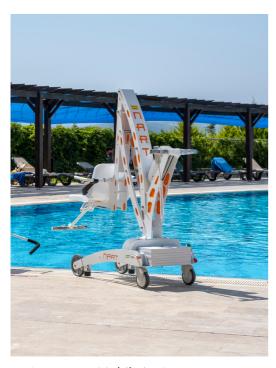

# GENERAL CHARACTERISTICS

Aquaccess Mobile is equipped with medical wheels, a rechargeable battery and an actuator. This mobile lift can be used in indoor and outdoor pools.

## REFERENCES

Aquaccess Mobile in Cannes, France

Aquaccess Mobile in Nancy, France