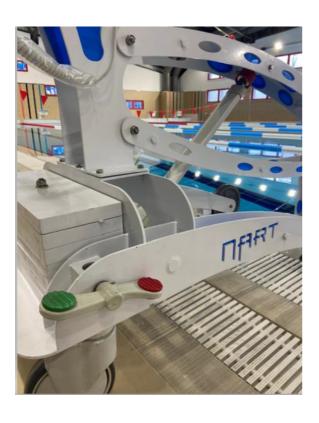

#### **ENTRY INTO THE SWIMMING-POOL**

- **Step 1:** Sit on the seat and fasten the seat belt
- Step 2: Place your foot on the stand
- Step 3: Make sure there are no obstacles or hazards along the lift area
- **Step 4:** Hold the remote control and press the lift button (until it is pressed far enough for safety)
- **Step 5:** Hold the remote control until the end of the lifting operation.
- **Step 6:** Unfasten your seatbelt after the lift stops
- **Step 7:** Please block the wheels with the brakes **as shown in the image below**

Please press this red button in case of emergency.