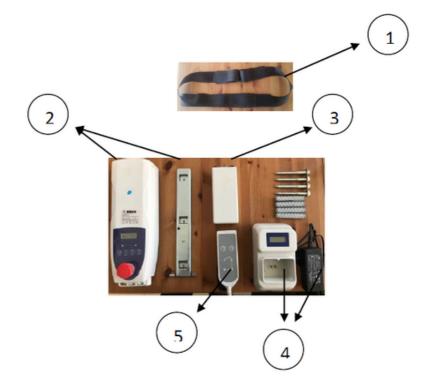

# **PRODUCT ACCESSORIES**

- 1- Seat belt
- 2- Control unit
- 3- Battery
- 4- Battery charger
- 5- Remote control