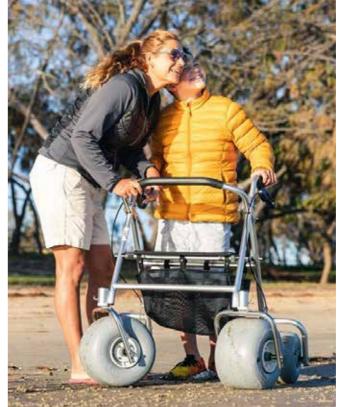

## WHEELEEZ<sup>™</sup> ACCESSWALK Beach and all-terrain rollator

Our sunbed height is adapted to wheelchair seat height (53 cm). Transfer from a wheelchair is easier. Very comfortable and durable, it is the ideal solution to enjoy the sun !

Ideal for walks on different types of soft ground (dry and wet sand, grass, earth, gravel, etc.), the Wheeleez™ Accesswalk Rollator allows people with reduced mobility to move around independently.

Its two rear wheels are equipped with brakes which ensure safety for the user. The rollator is a solution of the Wheeleez™ range

## **ADVANTAGES**

Made in Italy

\*\*\*\*

- Easy to fold and unfold
- Sunshade to protect user from the sun
- UV resistant fabric, doesn't retain heat
- Seat height adapted to people with reduced mobility
- Antibacterial and mold resistant PVC fabric
- 3 seating positions : patented positioning system (against injury)
- Stable : can be used on sand directly or on hard ground

### SEAT HEIGHT : 53 CM

Adapted to wheelchair users, people with reduced mobility and the elderly

## **ADVANTAGES**

• Ideal wheels for moving on soft grounds • Safety and comfort: brakes, hand brakes, padded backrest • Possibility to sit down to enjoy the nature • Foldable: easily transportable