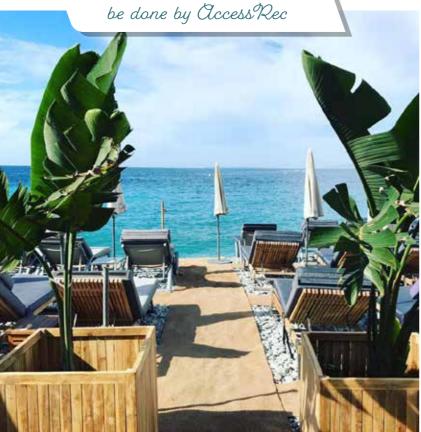

# ACCESSMAT

Beach access mat

## **ACCESSMAT** Customised solutions

AccessMat is a lightweight and durable 100% recycled polyester roll out matting system specifically developed to create temporary routes for pedestrians and people of all abilities on difficult terrains.

Create pathways on your beach ! Accessrec is the expert of beach access mats. We offer customised cuts in order to adapt our AccessMat to your beach configuration. Thus, users can move freely and take full advantage of the beach.

#### **3 COLORS AVAILABLE**

Blue

Sand

Tailor-made cuts can be done by AccessRec

10

Choose paths that line the coast for a better user experience