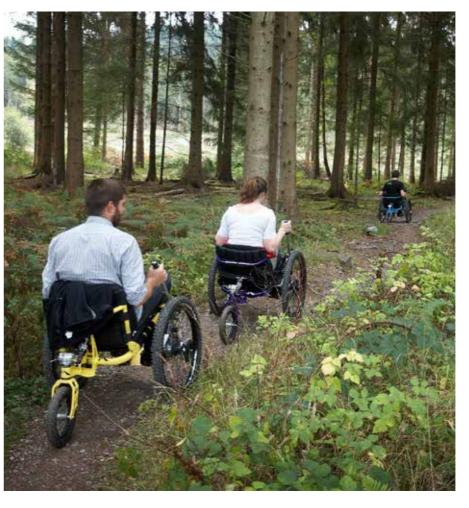

## All terrain wheelchair with electrical assistance

The E-Trike power-assisted all-terrain wheelchair is **the ideal solution for people who need assistance for off-road use, to go further or faster and on difficult terrain.** 