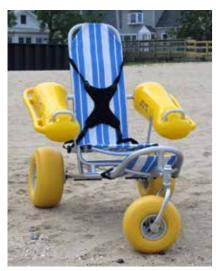

# WATERWHEELS

## Beach floating wheelchair

WaterWheels is a floating beach wheelchair which enables people of all abilities to access soft terrains. Thanks to its floating armrests and oversized wheels, users can safely float in the water.

The user can lift the armrest in order

to go bathing in the water