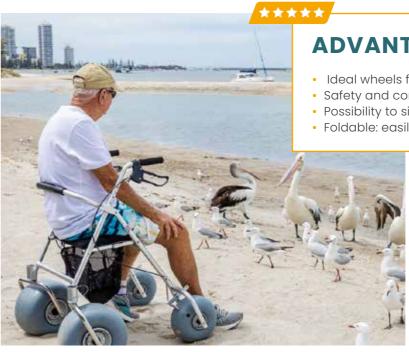

## WHEELEEZ<sup>™</sup> ACCESSWALK Beach and all-terrain rollator

Our sunbed height is adapted to wheelchair seat height (53 cm). Transfer from a wheelchair is easier. Very comfortable and durable, it is the ideal solution to enjoy the sun !

Ideal for walks on different types of soft ground (dry and wet sand, grass, earth, gravel, etc.), the Wheeleez™ Accesswalk Rollator allows people with reduced mobility to move around independently.

Its two rear wheels are equipped with brakes which ensure safety for the user. The rollator is a solution of the Wheeleez™ range

## **ADVANTAGES**

Made in Italy

\*\*\*\*

- Easy to fold and unfold
- Sunshade to protect user from the sun
- UV resistant fabric, doesn't retain heat
- Seat height adapted to people with reduced mobility
- Antibacterial and mold resistant PVC fabric
- 3 seating positions : patented positioning system (against injury)
- Stable : can be used on sand directly or on hard ground

### SEAT HEIGHT : 53 CM

Adapted to wheelchair users, people with reduced mobility and the elderly

## **ADVANTAGES**

• Ideal wheels for moving on soft grounds • Safety and comfort: brakes, hand brakes, padded backrest • Possibility to sit down to enjoy the nature • Foldable: easily transportable