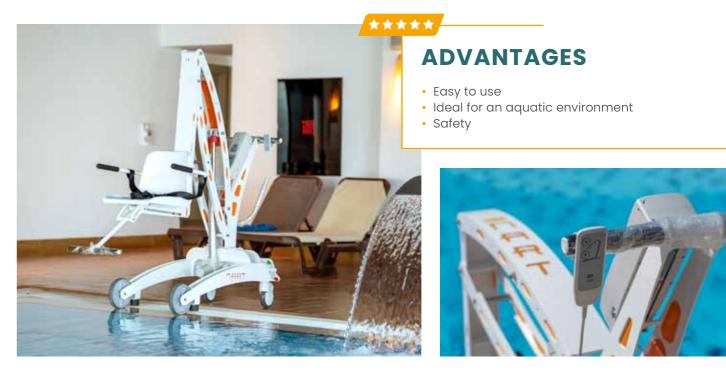

### **ADVANTAGES**

\*\*\*\*

- Easy installation and use
- Easy to use: battery powered
- Safety: emergency stop button, belt
- Completely made of stainless steel (indoor and outdoor use)

Aquaccess Mobile is a mobile pool lift suitable for people with reduced mobility, ideal for transferring and the comfortable move from the locker room to the poolside.

Aquaccess Mobile is ideal for indoor and outdoor pools which have several pools or bathing areas