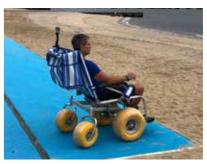

## **TERRAWHEELS** Beach wheelchair

SunWheels is an economic wheelchair enabling people with reduced mobility to access the beach and swimmingpools.

The Sunwheels user must be accompanied by a person who must remain present at all times

#### **OPTIONS AVAILABLE :**

- Pair of armrests
- Seatbelt
- Transport bag
- 3rd wheel kit
- Sunshade

TerraWheels is designed to enable people of all abilities to access uneven terrains such as sand. Its four balloon wheels make it very easy for the companion to move the wheelchair so that everyone can enjoy the beach.

# **ADVANTAGES**

- Very good manoeuvrability
- Very good stability on sand
- Adapted to door width
- Easy to transport: foldable and storable
- Quick maintenance
- Easy to assemble and disassemble without tools