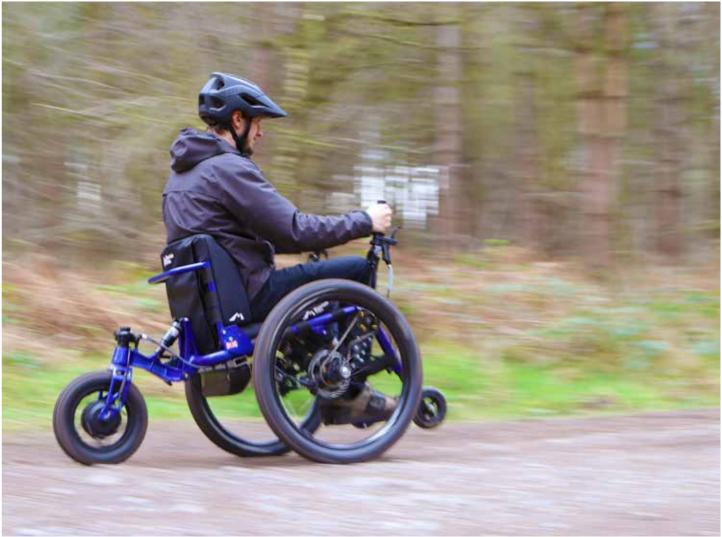

## All terrain wheelchair with electrical assistance

The E-Trike power-assisted all-terrain wheelchair is **the ideal solution for people who need assistance for off-road use, to go further or faster and on difficult terrain.** 