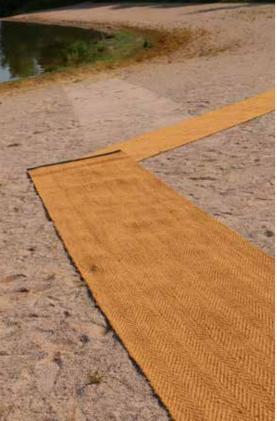

## **COCOBEACH**

## Cost-effective and natural access mat

## **GRASSMAT** Grass reinforcement mat

CocoBeach is a coconut fibre geotextile which enables to create temporary access on sand. It is an affordable and ecological solution.

\*\*\*\*\*

Natural

1,95 kg / sqm

1 m - 2 m

On request

Coconut fiber

Sand - Grass Stone - Pebble stabilize turf areas and other soft grounds.

Grassmat 2 kg / sqm :

Grassmat 1,6 kg / sqm : Ideal for pedestrian, people with reduced mobility or light vehicle use (< 3.5 tons). Ideal for intensive use of light vehicles (< 3.5 tons) or for the passage of heavy vehicles (up to 15 tonnes).