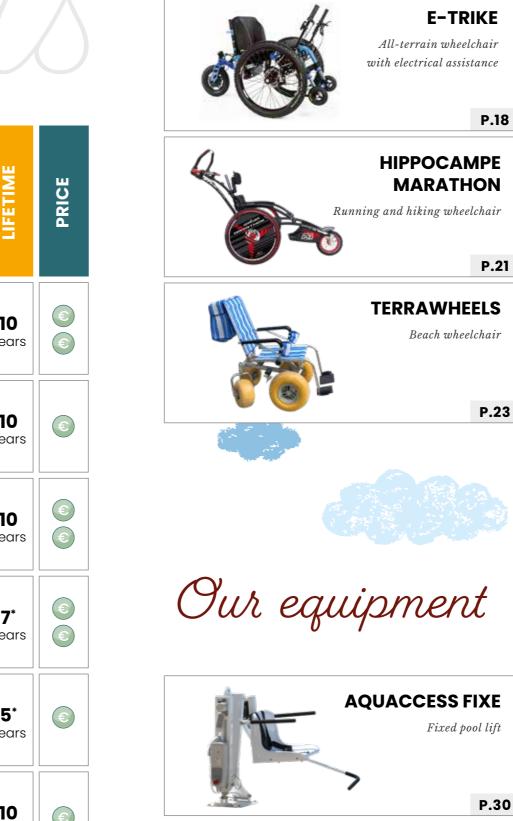

## All terrain wheelchair with electrical assistance

The E-Trike power-assisted all-terrain wheelchair is **the ideal solution for people who need assistance for off-road use, to go further or faster and on difficult terrain.** 

## **HIPPOCAMPE MARATHON** Running wheelchair

Hippocampe supports you through all your outdoor activities. Versatile and comfortable, it adapts to your leisure activities so you can share moments of relaxation and conviviality with your loved ones.

The Marathon Hippocampe is designed for running on roads or trails (trail wheels available). Manufactured in France, this wheelchair will help you to take up sport challenges with your friends or loved ones.

## **TERRAWHEELS** Beach wheelchair

SunWheels is an economic wheelchair enabling people with reduced mobility to access the beach and swimmingpools.

The Sunwheels user must be accompanied by a person who must remain present at all times

## **AQUACCESS FIXE** Fixed pool lift

Mobile pool lift

Aquaaccess Fixed is a fixed lift for swimming pools suitable for people with reduced mobility, ideal for transferring in the water with or without assistance.

### **ADVANTAGES**

\*\*\*\*

- Easy installation and use
- Easy to use: battery powered
- Safety: emergency stop button, belt
- Completely made of stainless steel (indoor and outdoor use)

Aquaccess Mobile is a mobile pool lift suitable for people with reduced mobility, ideal for transferring and the comfortable move from the locker room to the poolside.

# **AQUACCESS MOBILE**

The Aquaccess Mobile user must be accompanied with each use