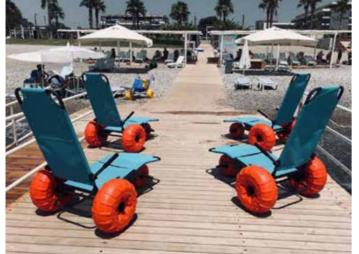

## **TERRAWHEELS** Beach wheelchair

SunWheels is an economic wheelchair enabling people with reduced mobility to access the beach and swimmingpools.

The Sunwheels user must be accompanied by a person who must remain present at all times

#### **OPTIONS AVAILABLE :**

- Pair of armrests
- Seatbelt
- Transport bag
- 3rd wheel kit
- Sunshade

TerraWheels is designed to enable people of all abilities to access uneven terrains such as sand. Its four balloon wheels make it very easy for the companion to move the wheelchair so that everyone can enjoy the beach.

# **ADVANTAGES**

- Very good manoeuvrability
- Very good stability on sand
- Adapted to door width
- Easy to transport: foldable and storable
- Quick maintenance
- Easy to assemble and disassemble without tools