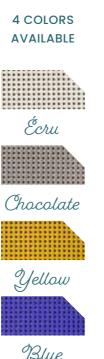

#### **3 COLORS AVAILABLE**

Blue

Sand

Tailor-made cuts can be done by AccessRec

10

Choose paths that line the coast for a better user experience