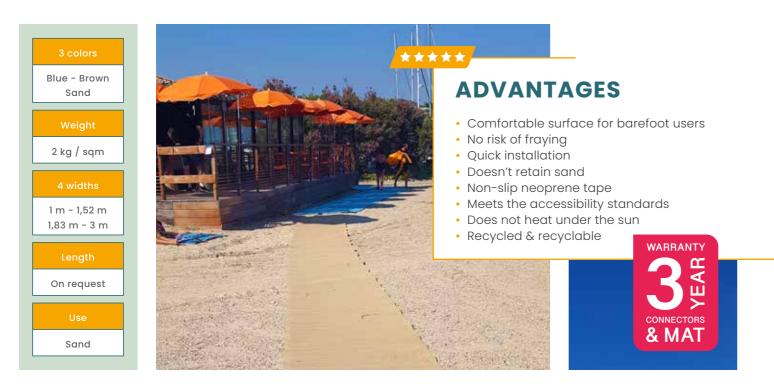

## **ACCESSMAT** Customised solutions

AccessMat is a lightweight and durable 100% recycled polyester roll out matting system specifically developed to create temporary routes for pedestrians and people of all abilities on difficult terrains.

Create pathways on your beach ! Accessrec is the expert of beach access mats. We offer customised cuts in order to adapt our AccessMat to your beach configuration. Thus, users can move freely and take full advantage of the beach.

#### **3 COLORS AVAILABLE**

Blue

Sand

Tailor-made cuts can be done by AccessRec

10

Choose paths that line the coast for a better user experience