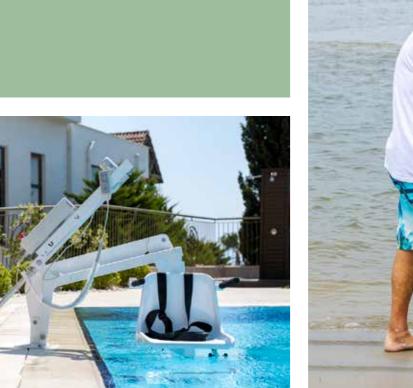

## **AQUACCESS FIXE** Fixed pool lift

Mobile pool lift

Aquaaccess Fixed is a fixed lift for swimming pools suitable for people with reduced mobility, ideal for transferring in the water with or without assistance.

### **ADVANTAGES**

\*\*\*\*

- Easy installation and use
- Easy to use: battery powered
- Safety: emergency stop button, belt
- Completely made of stainless steel (indoor and outdoor use)

Aquaccess Mobile is a mobile pool lift suitable for people with reduced mobility, ideal for transferring and the comfortable move from the locker room to the poolside.