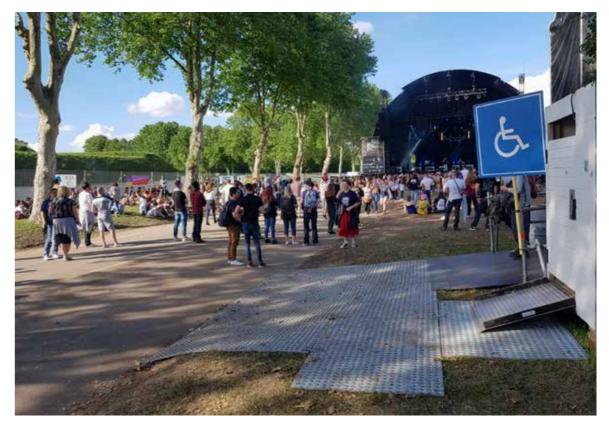

# ACCESSMAT

Beach access mat

## **ACCESSMAT** Customised solutions

AccessMat is a lightweight and durable 100% recycled polyester roll out matting system specifically developed to create temporary routes for pedestrians and people of all abilities on difficult terrains.

Create pathways on your beach ! Accessrec is the expert of beach access mats. We offer customised cuts in order to adapt our AccessMat to your beach configuration. Thus, users can move freely and take full advantage of the beach.

#### **3 COLORS AVAILABLE**

Blue

Sand

Tailor-made cuts can be done by AccessRec

10

Choose paths that line the coast for a better user experience