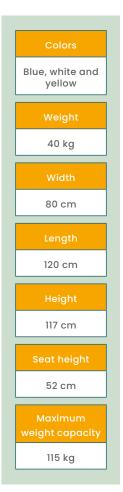

### \*\*\*\*\* **ADVANTAGES**

- Very good floatability
- Easy assembled
- 3 seating positions
- Easy storage (6 parts)
- Safety belt
- Quick maintenance
- UV and water resistant fabric

Blue, white and yellow

27 kg

107 cm

162 cm

119 cm

41 cm

Min : 25 kg

Max : 115 kg

The Waterwheels user must be accompanied by a person who must remain present at all times