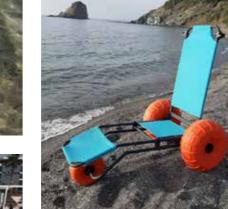

## Beach floating wheelchair

WaterWheels is a floating beach wheelchair which enables people of all abilities to access soft terrains. Thanks to its floating armrests and oversized wheels, users can safely float in the water.

### \*\*\*\*\* **ADVANTAGES**

- Very good floatability
- Easy assembled
- 3 seating positions
- Easy storage (6 parts)
- Safety belt
- Quick maintenance
- UV and water resistant fabric

Blue, white and yellow