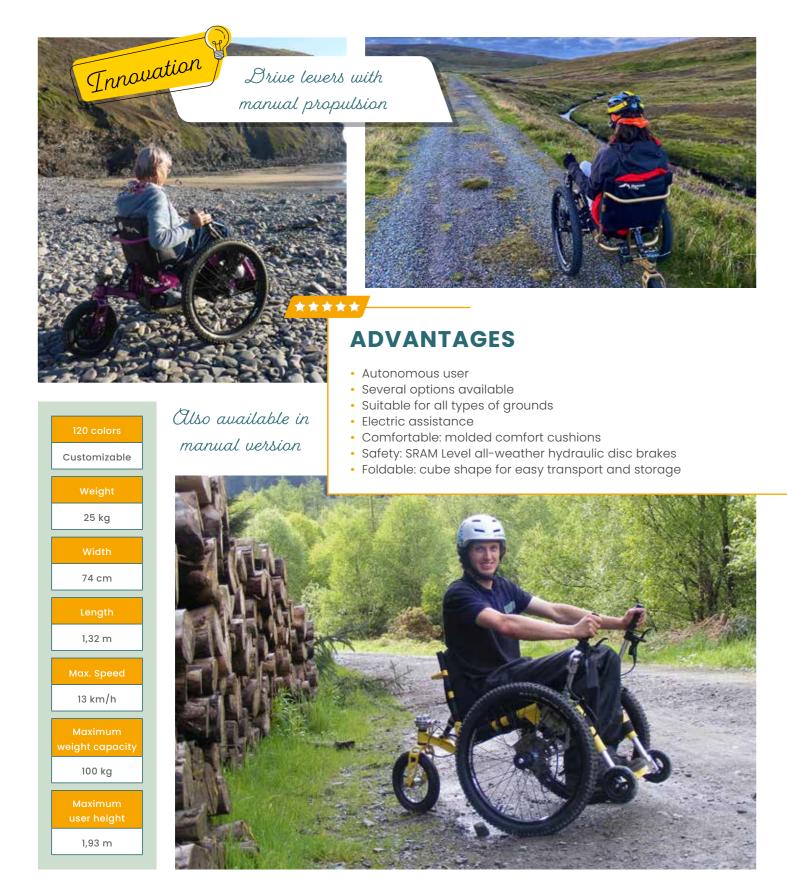

## All terrain wheelchair with electrical assistance

The E-Trike power-assisted all-terrain wheelchair is **the ideal solution for people who need assistance for off-road use, to go further or faster and on difficult terrain.** 