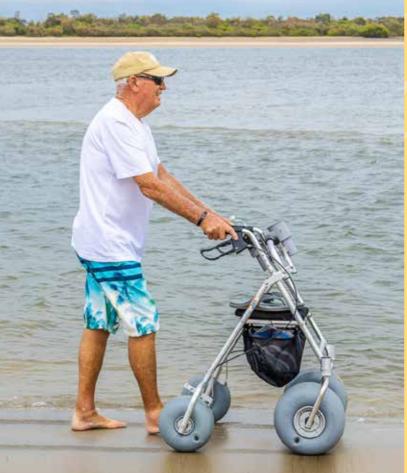

## WHEELEEZ<sup>™</sup> ACCESSWALK Beach and all-terrain rollator

Our sunbed height is adapted to wheelchair seat height (53 cm). Transfer from a wheelchair is easier. Very comfortable and durable, it is the ideal solution to enjoy the sun !

Ideal for walks on different types of soft ground (dry and wet sand, grass, earth, gravel, etc.), the Wheeleez™ Accesswalk Rollator allows people with reduced mobility to move around independently.

Its two rear wheels are equipped with brakes which ensure safety for the user. The rollator is a solution of the Wheeleez™ range

## **ADVANTAGES**

Made in Italy

\*\*\*\*

- Easy to fold and unfold
- Sunshade to protect user from the sun
- UV resistant fabric, doesn't retain heat
- Seat height adapted to people with reduced mobility
- Antibacterial and mold resistant PVC fabric
- 3 seating positions : patented positioning system (against injury)
- Stable : can be used on sand directly or on hard ground

## **ADVANTAGES**

• Ideal wheels for moving on soft grounds • Safety and comfort: brakes, hand brakes, padded backrest • Possibility to sit down to enjoy the nature • Foldable: easily transportable