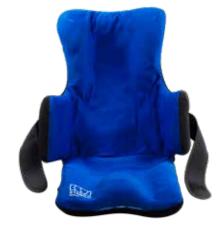

## SHAPEABLE POSITIONING CUSHIONS FOR CHILDREN

The cushions optimise child position on following wheelchairs : WaterWheels, TerraWheels and Hippocampe. It takes the desired shape.

#### **ADVANTAGES**

- For patients with scoliosis or kyphosis • Multi-directional stem support • Maintain head position • Acts like a comfortable shaped corset

#### **CHARACTERISTICS**

- Weight: 3,5 kg
- Nylon waterproof coating • Velcro strap fixation