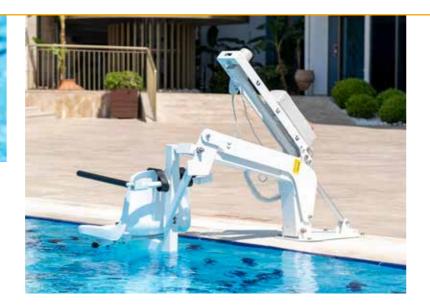

### **ADVANTAGES**

\*\*\*\*

- Easy installation and use
- Easy to use: battery powered
- Safety: emergency stop button, belt
- Completely made of stainless steel (indoor and outdoor use)

Aquaccess Mobile is a mobile pool lift suitable for people with reduced mobility, ideal for transferring and the comfortable move from the locker room to the poolside.

Aquaccess Mobile is ideal for indoor and outdoor pools which have several pools or bathing areas

# **AQUACCESS MOBILE**

The Aquaccess Mobile user must be accompanied with each use