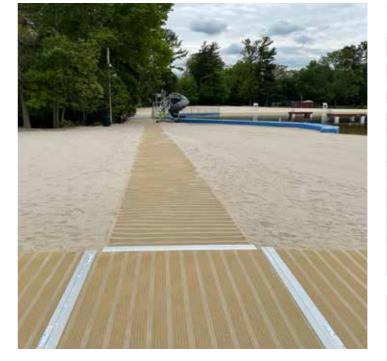

## ACCESSWOOD Wooden grating

Thanks to Accesscom, an innovative communication tool, your pathway becomes a seasonal communication tool: it is a very good vector for prevention on the beaches, raising awareness and informing the various users. This solution fits easily on your AccessMat, AccessDeck or AccessWood path.

AccessWood is a 100% autoclaved pine wood (class4) which allows to create temporary pathways while blending in with landscapes.

The cohabitation between nature and its various users is not always easy. Give priority to information on the ground for better awareness.

## **ADVANTAGES**

\*\*\*\*\*

- Better impact than classical signs
- Possibility to adapt and change your communication
- · Simple and efficient visuals to communicate about various topics
- Resistant solution: ideal for summer season
- · Customizable with your own visuals