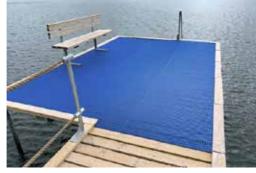

# ACCESSMAT

Beach access mat

## **ACCESSMAT** Customised solutions

AccessMat is a lightweight and durable 100% recycled polyester roll out matting system specifically developed to create temporary routes for pedestrians and people of all abilities on difficult terrains.

Create pathways on your beach ! Accessrec is the expert of beach access mats. We offer customised cuts in order to adapt our AccessMat to your beach configuration. Thus, users can move freely and take full advantage of the beach.

#### **3 COLORS AVAILABLE**

Blue

Sand

Tailor-made cuts can be done by AccessRec

10

Choose paths that line the coast for a better user experience