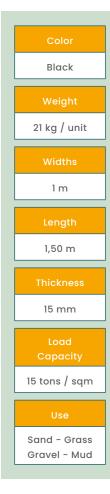

## ACCESSDECK

## Resistant plates for modular access

## **ACCESSDECK LIGHT** Economical and resistant plates for modular access

AccessDeck is High Density PolyEthylene (HDPE) plate which ensures access for pedestrians, people with reduced mobility and vehicles (up to 15 tons/sqm) on unstable grounds.

### **ADVANTAGES**

- Very strong
- Anti-slip
- Meets accessibility standards
- Easy installation
- Modular
- Requires little maintenance
- Ecological: made of 100% recycled plastic and recyclable

AccessDeck Light is a Light Density PolyEthylene (LDPE) plate which ensures access for pedestrians, people with reduced mobility and vehicles (up ton 10 tons/sqm) on unstable grounds.

Sand – Grass Gravel - Mud

Accessrec can cut Access Deck and Access Deck Light to match your project needs