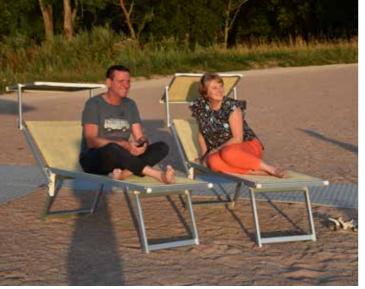

## **SUNBED** For people with reduced mobility

## WHEELEEZ<sup>™</sup> ACCESSWALK Beach and all-terrain rollator

Our sunbed height is adapted to wheelchair seat height (53 cm). Transfer from a wheelchair is easier. Very comfortable and durable, it is the ideal solution to enjoy the sun !

### SEAT HEIGHT : 53 CM

Adapted to wheelchair users, people with reduced mobility and the elderly