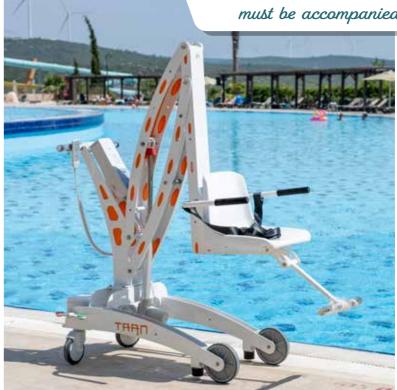

## **AQUACCESS FIXE** Fixed pool lift

Mobile pool lift

Aquaaccess Fixed is a fixed lift for swimming pools suitable for people with reduced mobility, ideal for transferring in the water with or without assistance.

Installation possible in all interior and exterior swimming pools

### **ADVANTAGES**

\*\*\*\*

- Easy installation and use
- Easy to use: battery powered
- Safety: emergency stop button, belt
- Completely made of stainless steel (indoor and outdoor use)

Aquaccess Mobile is a mobile pool lift suitable for people with reduced mobility, ideal for transferring and the comfortable move from the locker room to the poolside.