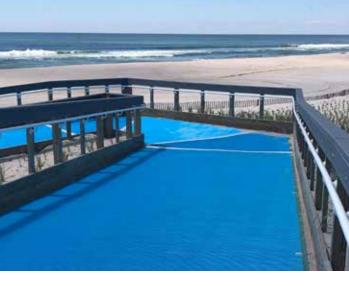

# ACCESSMAT

Beach access mat

## **ACCESSMAT** Customised solutions

AccessMat is a lightweight and durable 100% recycled polyester roll out matting system specifically developed to create temporary routes for pedestrians and people of all abilities on difficult terrains.

Create pathways on your beach ! Accessrec is the expert of beach access mats. We offer customised cuts in order to adapt our AccessMat to your beach configuration. Thus, users can move freely and take full advantage of the beach.

#### **3 COLORS AVAILABLE**

Blue

Sand

Tailor-made cuts can be done by AccessRec

10

Choose paths that line the coast for a better user experience