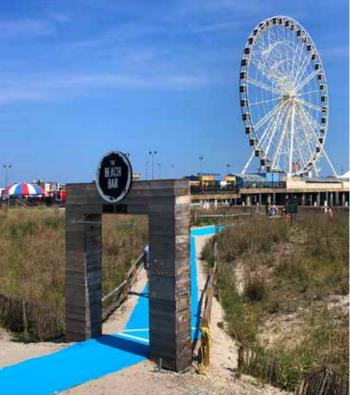

## ACCESSCOM

## Communicate through your pathway

## ACCESSWOOD Wooden grating

Thanks to Accesscom, an innovative communication tool, your pathway becomes a seasonal communication tool: it is a very good vector for prevention on the beaches, raising awareness and informing the various users. This solution fits easily on your AccessMat, AccessDeck or AccessWood path.

AccessWood is a 100% autoclaved pine wood (class4) which allows to create temporary pathways while blending in with landscapes.

The cohabitation between nature and its various users is not always easy. Give priority to information on the ground for better awareness.

## **ADVANTAGES**

\*\*\*\*\*

- Better impact than classical signs
- Possibility to adapt and change your communication
- · Simple and efficient visuals to communicate about various topics
- Resistant solution: ideal for summer season
- · Customizable with your own visuals

#### **TECHNICAL INFORMATION**

- Material :
- Printing :
- Lamination MP326 :
- Length of the AccessCom :
- Width of the AccessCom :

Aslan Polymer Floor Adhesive (Aslan DFP 43 140 microns) Latex Anti-slip, anti-UV and anti-scratch 50 cm (connectors included) Depending on your AccessMat (Im - 1,52m or 1,83m).

Our AccessCom can cover different themes. They are customizable on request. Find all our AccessCom on our website.

**TECHNICAL INFORMATION** Brown wood SECTION DIMENSIONS : • Width : 12 kg / sqm 0,99 m - 1,49 m • Sand : • Grass : On request