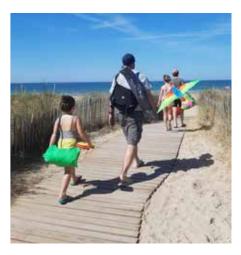

## **ACCESSMAT** Customised solutions

AccessMat is a lightweight and durable 100% recycled polyester roll out matting system specifically developed to create temporary routes for pedestrians and people of all abilities on difficult terrains.

Create pathways on your beach ! Accessrec is the expert of beach access mats. We offer customised cuts in order to adapt our AccessMat to your beach configuration. Thus, users can move freely and take full advantage of the beach.

#### **3 COLORS AVAILABLE**

Blue

Sand

Tailor-made cuts can be done by AccessRec

10

Choose paths that line the coast for a better user experience