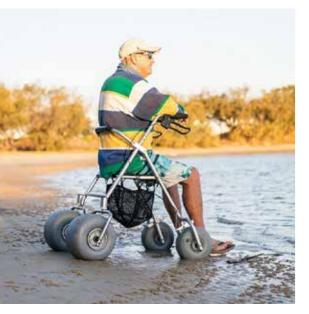

## **TERRAWHEELS** Beach wheelchair

SunWheels is an economic wheelchair enabling people with reduced mobility to access the beach and swimmingpools.

The Sunwheels user must be accompanied by a person who must remain present at all times

#### **OPTIONS AVAILABLE :**

- Pair of armrests
- Seatbelt
- Transport bag
- 3rd wheel kit
- Sunshade

TerraWheels is designed to enable people of all abilities to access uneven terrains such as sand. Its four balloon wheels make it very easy for the companion to move the wheelchair so that everyone can enjoy the beach.

### Always use the Terra Wheels with the close assistance and supervision of an able bodied user

SunWheels is suitable for children and adults

the basic model includes 2 wheels, the chassis and the seat

# **ADVANTAGES**

- Very good manoeuvrability
- Very good stability on sand
- Adapted to door width
- Easy to transport: foldable and storable
- Quick maintenance
- Easy to assemble and disassemble without tools