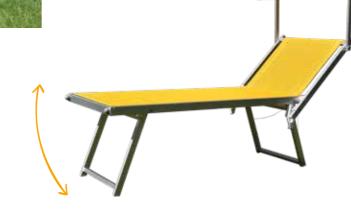

## **SUNBED** For people with reduced mobility

## WHEELEEZ<sup>™</sup> ACCESSWALK Beach and all-terrain rollator

Our sunbed height is adapted to wheelchair seat height (53 cm). Transfer from a wheelchair is easier. Very comfortable and durable, it is the ideal solution to enjoy the sun !

### SEAT HEIGHT : 53 CM

Adapted to wheelchair users, people with reduced mobility and the elderly