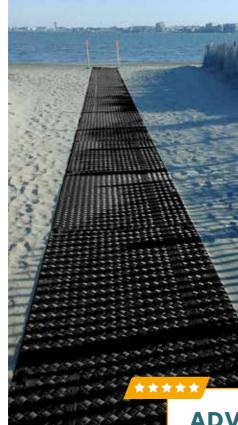

# ACCESSMAT

Beach access mat

## **ACCESSMAT** Customised solutions

AccessMat is a lightweight and durable 100% recycled polyester roll out matting system specifically developed to create temporary routes for pedestrians and people of all abilities on difficult terrains.

Create pathways on your beach ! Accessrec is the expert of beach access mats. We offer customised cuts in order to adapt our AccessMat to your beach configuration. Thus, users can move freely and take full advantage of the beach.

#### **3 COLORS AVAILABLE**

Blue

Sand

Tailor-made cuts can be done by AccessRec

10

Choose paths that line the coast for a better user experience