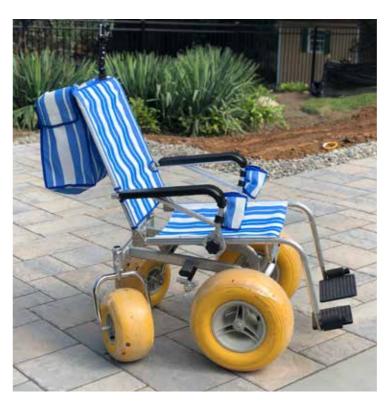

## **TERRAWHEELS** Beach wheelchair

SunWheels is an economic wheelchair enabling people with reduced mobility to access the beach and swimmingpools.

The Sunwheels user must be accompanied by a person who must remain present at all times

#### **OPTIONS AVAILABLE :**

- Pair of armrests
- Seatbelt
- Transport bag
- 3rd wheel kit
- Sunshade

TerraWheels is designed to enable people of all abilities to access uneven terrains such as sand. Its four balloon wheels make it very easy for the companion to move the wheelchair so that everyone can enjoy the beach.