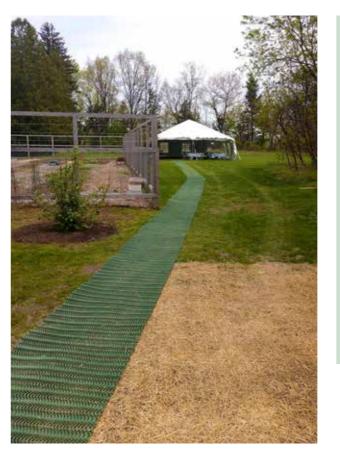

## **GRASSMAT** Grass reinforcement mat

CocoBeach is a coconut fibre geotextile which enables to create temporary access on sand. It is an affordable and ecological solution.

\*\*\*\*\*

Natural

1,95 kg / sqm

1 m - 2 m

On request

Coconut fiber

Sand - Grass Stone - Pebble stabilize turf areas and other soft grounds.

Grassmat 2 kg / sqm :

Grassmat 1,6 kg / sqm : Ideal for pedestrian, people with reduced mobility or light vehicle use (< 3.5 tons). Ideal for intensive use of light vehicles (< 3.5 tons) or for the passage of heavy vehicles (up to 15 tonnes).

#### GrassMat is a heavy-duty rollout matting system. Lightweight and robust, it is used to protect, strengthen and

Tailor-made cuts can be done by AccessRec

WetMat is a pathway dedicated to wet areas of heavy traffic. This slip-resistant pathway is the ideal solution to secure and maintain hygiene of your pools, jacuzzis or locker rooms.