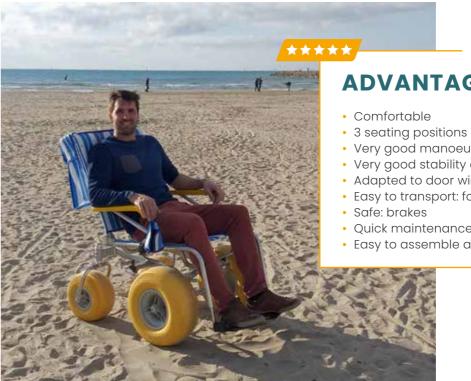

## **TERRAWHEELS** Beach wheelchair

SunWheels is an economic wheelchair enabling people with reduced mobility to access the beach and swimmingpools.

The Sunwheels user must be accompanied by a person who must remain present at all times

#### **OPTIONS AVAILABLE :**

- Pair of armrests
- Seatbelt
- Transport bag
- 3rd wheel kit
- Sunshade

TerraWheels is designed to enable people of all abilities to access uneven terrains such as sand. Its four balloon wheels make it very easy for the companion to move the wheelchair so that everyone can enjoy the beach.

# **ADVANTAGES**

- Very good manoeuvrability
- Very good stability on sand
- Adapted to door width
- Easy to transport: foldable and storable
- Quick maintenance
- Easy to assemble and disassemble without tools