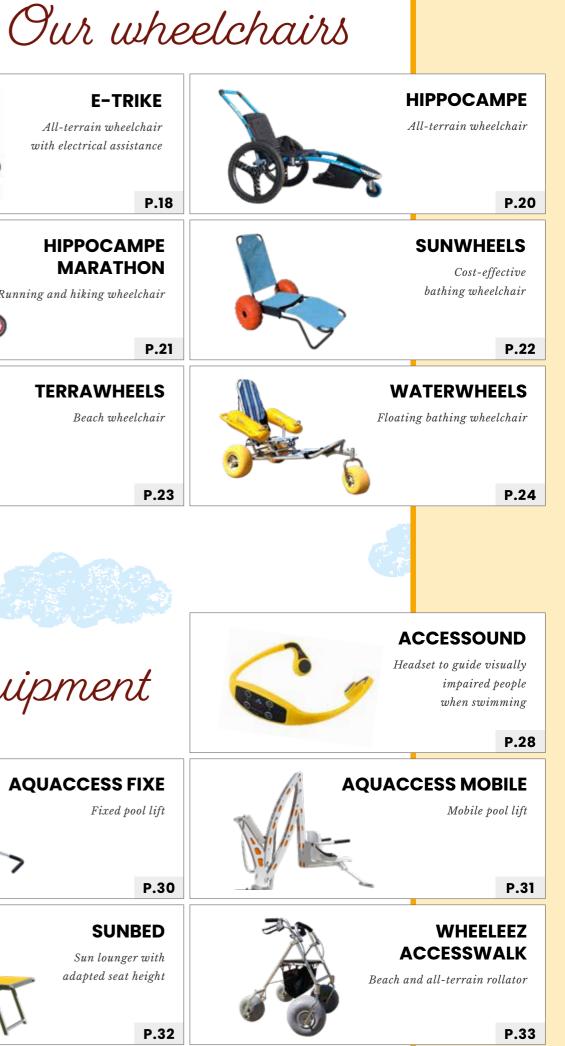

## **HIPPOCAMPE MARATHON** Running wheelchair

Hippocampe supports you through all your outdoor activities. Versatile and comfortable, it adapts to your leisure activities so you can share moments of relaxation and conviviality with your loved ones.

## Economic wheelchair to access the beach and pools

## **TERRAWHEELS** Beach wheelchair

SunWheels is an economic wheelchair enabling people with reduced mobility to access the beach and swimmingpools.

The Sunwheels user must be accompanied by a person who must remain present at all times

#### **OPTIONS AVAILABLE :**

- Pair of armrests
- Seatbelt
- Transport bag
- 3rd wheel kit
- Sunshade

TerraWheels is designed to enable people of all abilities to access uneven terrains such as sand. Its four balloon wheels make it very easy for the companion to move the wheelchair so that everyone can enjoy the beach.

## Beach floating wheelchair

WaterWheels is a floating beach wheelchair which enables people of all abilities to access soft terrains. Thanks to its floating armrests and oversized wheels, users can safely float in the water.

## ACCESSOUND

## Swimming access headphones for the visually impaired

The Accessound bone conduction headset is a product **specialized in supporting blind or visually impaired people in the exercise of aquatic activities in open water.** Its bone conduction system allows the users to be guided in real time using a transmitter.

## **AQUACCESS FIXE** Fixed pool lift

Mobile pool lift

Aquaaccess Fixed is a fixed lift for swimming pools suitable for people with reduced mobility, ideal for transferring in the water with or without assistance.

### **ADVANTAGES**

\*\*\*\*

- Easy installation and use
- Easy to use: battery powered
- Safety: emergency stop button, belt
- Completely made of stainless steel (indoor and outdoor use)

Aquaccess Mobile is a mobile pool lift suitable for people with reduced mobility, ideal for transferring and the comfortable move from the locker room to the poolside.

## **SUNBED** For people with reduced mobility

## WHEELEEZ<sup>™</sup> ACCESSWALK Beach and all-terrain rollator

Our sunbed height is adapted to wheelchair seat height (53 cm). Transfer from a wheelchair is easier. Very comfortable and durable, it is the ideal solution to enjoy the sun !