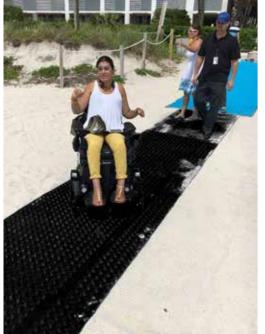

# ACCESSMAT

Beach access mat

## **ACCESSMAT** Customised solutions

AccessMat is a lightweight and durable 100% recycled polyester roll out matting system specifically developed to create temporary routes for pedestrians and people of all abilities on difficult terrains.

Create pathways on your beach ! Accessrec is the expert of beach access mats. We offer customised cuts in order to adapt our AccessMat to your beach configuration. Thus, users can move freely and take full advantage of the beach.