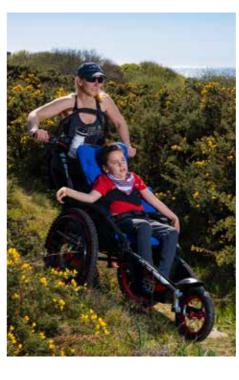

# **HIPPOCAMPE**

## All-terrain wheelchair

## **HIPPOCAMPE MARATHON** Running wheelchair

Hippocampe supports you through all your outdoor activities. Versatile and comfortable, it adapts to your leisure activities so you can share moments of relaxation and conviviality with your loved ones.

The Marathon Hippocampe is designed for running on roads or trails (trail wheels available). Manufactured in France, this wheelchair will help you to take up sport challenges with your friends or loved ones.

## **HIPPOCAMPE ADVANTAGES**

• Adapts to all types of grounds • Lightweight: a plus for competitions and transport

• 3 sizes available – fits all body types