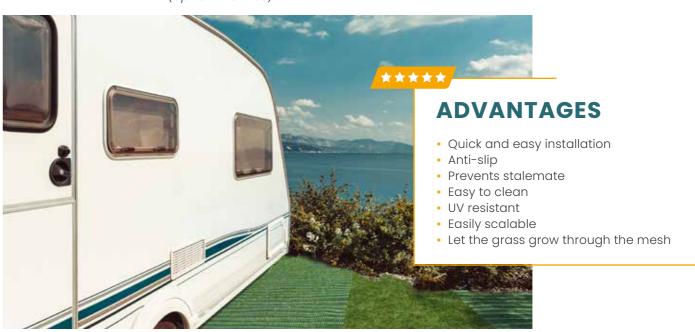

# ACCESSMAT

Beach access mat

## **ACCESSMAT** Customised solutions

AccessMat is a lightweight and durable 100% recycled polyester roll out matting system specifically developed to create temporary routes for pedestrians and people of all abilities on difficult terrains.

Create pathways on your beach ! Accessrec is the expert of beach access mats. We offer customised cuts in order to adapt our AccessMat to your beach configuration. Thus, users can move freely and take full advantage of the beach.

#### **3 COLORS AVAILABLE**

Blue

Sand

Tailor-made cuts can be done by AccessRec

10

Choose paths that line the coast for a better user experience