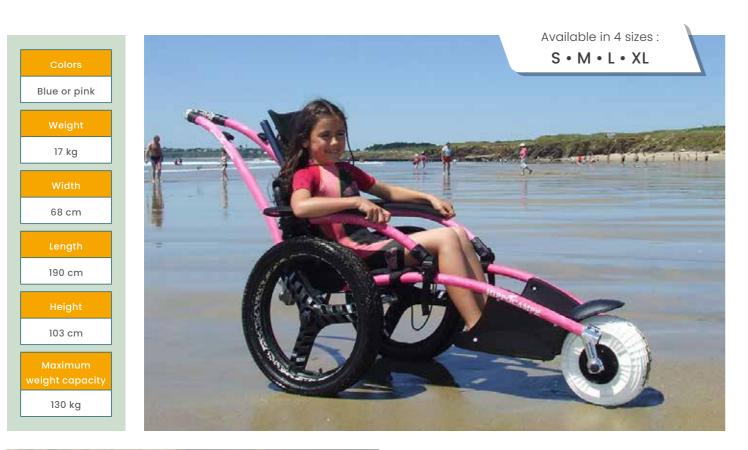

## **HIPPOCAMPE MARATHON** Running wheelchair

Hippocampe supports you through all your outdoor activities. Versatile and comfortable, it adapts to your leisure activities so you can share moments of relaxation and conviviality with your loved ones.

The Marathon Hippocampe is designed for running on roads or trails (trail wheels available). Manufactured in France, this wheelchair will help you to take up sport challenges with your friends or loved ones.

# • Autonomous user

- · Many options available

#### SIZE GUIDE :

• Size S: Up to 1m40 • Size M : From 1m40 to 1m65 • Size L: From 1m65 to 1m85 • Size XL: From 1m85