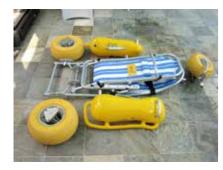

### \*\*\*\*\* **ADVANTAGES**

- Very good floatability
- Easy assembled
- 3 seating positions
- Easy storage (6 parts)
- Safety belt
- Quick maintenance
- UV and water resistant fabric

Blue, white and yellow