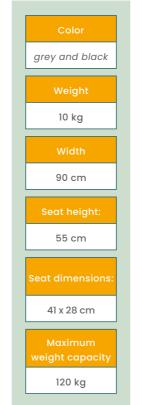

## WHEELEEZ<sup>™</sup> ACCESSWALK Beach and all-terrain rollator

Our sunbed height is adapted to wheelchair seat height (53 cm). Transfer from a wheelchair is easier. Very comfortable and durable, it is the ideal solution to enjoy the sun !

Ideal for walks on different types of soft ground (dry and wet sand, grass, earth, gravel, etc.), the Wheeleez™ Accesswalk Rollator allows people with reduced mobility to move around independently.

Its two rear wheels are equipped with brakes which ensure safety for the user. The rollator is a solution of the Wheeleez™ range

## **ADVANTAGES**

Made in Italy

\*\*\*\*

- Easy to fold and unfold
- Sunshade to protect user from the sun
- UV resistant fabric, doesn't retain heat
- Seat height adapted to people with reduced mobility
- Antibacterial and mold resistant PVC fabric
- 3 seating positions : patented positioning system (against injury)
- Stable : can be used on sand directly or on hard ground

### SEAT HEIGHT : 53 CM

Adapted to wheelchair users, people with reduced mobility and the elderly

## **ADVANTAGES**

• Ideal wheels for moving on soft grounds • Safety and comfort: brakes, hand brakes, padded backrest • Possibility to sit down to enjoy the nature • Foldable: easily transportable