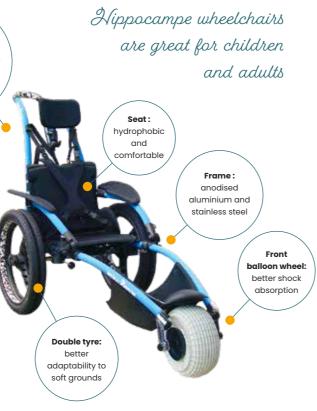

# **HIPPOCAMPE**

## All-terrain wheelchair

## **HIPPOCAMPE MARATHON** Running wheelchair

Hippocampe supports you through all your outdoor activities. Versatile and comfortable, it adapts to your leisure activities so you can share moments of relaxation and conviviality with your loved ones.

The Marathon Hippocampe is designed for running on roads or trails (trail wheels available). Manufactured in France, this wheelchair will help you to take up sport challenges with your friends or loved ones.

## **HIPPOCAMPE ADVANTAGES**

• Adapts to all types of grounds • Lightweight: a plus for competitions and transport

• 3 sizes available – fits all body types