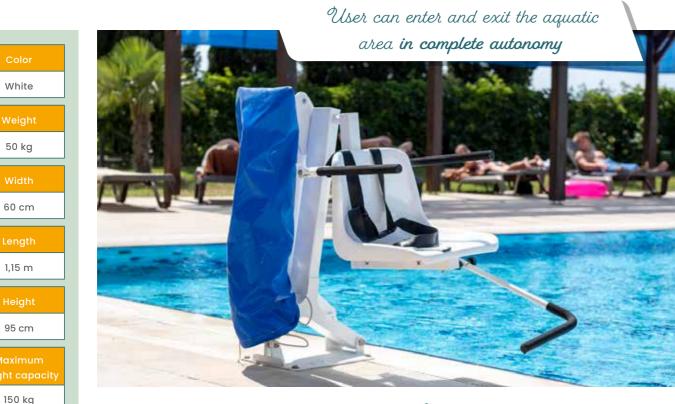

## **AQUACCESS FIXE** Fixed pool lift

Mobile pool lift

Aquaaccess Fixed is a fixed lift for swimming pools suitable for people with reduced mobility, ideal for transferring in the water with or without assistance.

Installation possible in all interior and exterior swimming pools

### **ADVANTAGES**

\*\*\*\*

- Easy installation and use
- Easy to use: battery powered
- Safety: emergency stop button, belt
- Completely made of stainless steel (indoor and outdoor use)

Aquaccess Mobile is a mobile pool lift suitable for people with reduced mobility, ideal for transferring and the comfortable move from the locker room to the poolside.