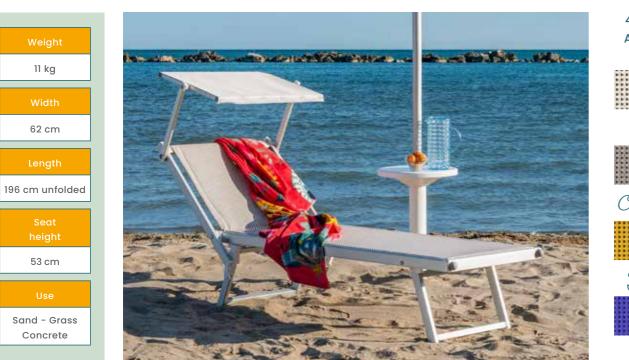

## **SUNBED** For people with reduced mobility

## WHEELEEZ<sup>™</sup> ACCESSWALK Beach and all-terrain rollator

Our sunbed height is adapted to wheelchair seat height (53 cm). Transfer from a wheelchair is easier. Very comfortable and durable, it is the ideal solution to enjoy the sun !

## **ADVANTAGES**

Made in Italy

\*\*\*\*

- Easy to fold and unfold
- Sunshade to protect user from the sun
- UV resistant fabric, doesn't retain heat
- Seat height adapted to people with reduced mobility
- Antibacterial and mold resistant PVC fabric
- 3 seating positions : patented positioning system (against injury)
- Stable : can be used on sand directly or on hard ground

### SEAT HEIGHT : 53 CM

Adapted to wheelchair users, people with reduced mobility and the elderly