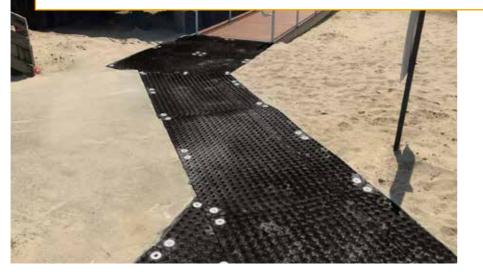

## ACCESSDECK

## Resistant plates for modular access

## **ACCESSDECK LIGHT** Economical and resistant plates for modular access

AccessDeck is High Density PolyEthylene (HDPE) plate which ensures access for pedestrians, people with reduced mobility and vehicles (up to 15 tons/sqm) on unstable grounds.

### **ADVANTAGES**

- Very strong
- Anti-slip
- Meets accessibility standards
- Easy installation
- Modular
- Requires little maintenance
- Ecological: made of 100% recycled plastic and recyclable

AccessDeck Light is a Light Density PolyEthylene (LDPE) plate which ensures access for pedestrians, people with reduced mobility and vehicles (up ton 10 tons/sqm) on unstable grounds.