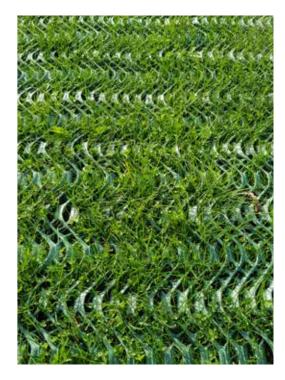

## **GRASSMAT** Grass reinforcement mat

CocoBeach is a coconut fibre geotextile which enables to create temporary access on sand. It is an affordable and ecological solution.

\*\*\*\*\*

Natural

1,95 kg / sqm

1 m - 2 m

On request

Coconut fiber

Sand - Grass Stone - Pebble stabilize turf areas and other soft grounds.

Grassmat 2 kg / sqm :

Grassmat 1,6 kg / sqm : Ideal for pedestrian, people with reduced mobility or light vehicle use (< 3.5 tons). Ideal for intensive use of light vehicles (< 3.5 tons) or for the passage of heavy vehicles (up to 15 tonnes).

#### GrassMat is a heavy-duty rollout matting system. Lightweight and robust, it is used to protect, strengthen and

Tailor-made cuts can be done by AccessRec

WetMat is a pathway dedicated to wet areas of heavy traffic. This slip-resistant pathway is the ideal solution to secure and maintain hygiene of your pools, jacuzzis or locker rooms.