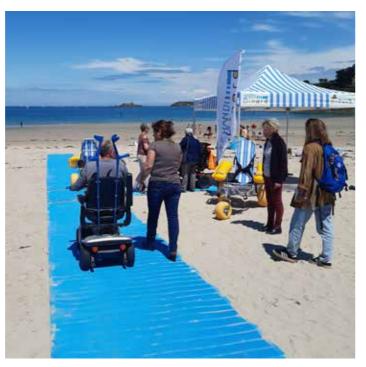

# ACCESSMAT

Beach access mat

## **ACCESSMAT** Customised solutions

AccessMat is a lightweight and durable 100% recycled polyester roll out matting system specifically developed to create temporary routes for pedestrians and people of all abilities on difficult terrains.

Create pathways on your beach ! Accessrec is the expert of beach access mats. We offer customised cuts in order to adapt our AccessMat to your beach configuration. Thus, users can move freely and take full advantage of the beach.

#### **3 COLORS AVAILABLE**

Blue

Sand

Tailor-made cuts can be done by AccessRec

10

Choose paths that line the coast for a better user experience