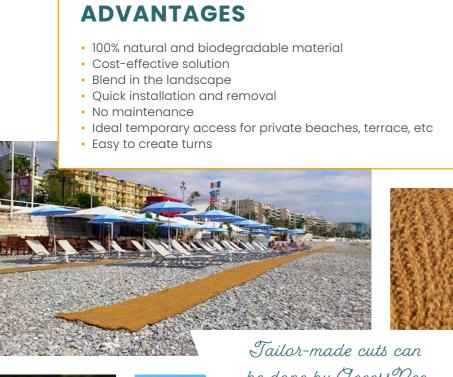

## **COCOBEACH**

## Cost-effective and natural access mat

## **GRASSMAT** Grass reinforcement mat

CocoBeach is a coconut fibre geotextile which enables to create temporary access on sand. It is an affordable and ecological solution.

\*\*\*\*\*

Natural

1,95 kg / sqm

1 m - 2 m

On request

Coconut fiber

Sand - Grass Stone - Pebble stabilize turf areas and other soft grounds.

Grassmat 2 kg / sqm :

Grassmat 1,6 kg / sqm : Ideal for pedestrian, people with reduced mobility or light vehicle use (< 3.5 tons). Ideal for intensive use of light vehicles (< 3.5 tons) or for the passage of heavy vehicles (up to 15 tonnes).