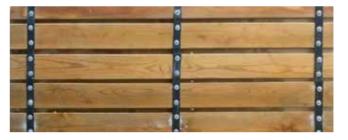

## ACCESSWOOD Wooden grating

Thanks to Accesscom, an innovative communication tool, your pathway becomes a seasonal communication tool: it is a very good vector for prevention on the beaches, raising awareness and informing the various users. This solution fits easily on your AccessMat, AccessDeck or AccessWood path.

AccessWood is a 100% autoclaved pine wood (class4) which allows to create temporary pathways while blending in with landscapes.

The cohabitation between nature and its various users is not always easy. Give priority to information on the ground for better awareness.

Our AccessCom can cover different themes. They are customizable on request. Find all our AccessCom on our website.

**TECHNICAL INFORMATION** Brown wood SECTION DIMENSIONS : • Width : 12 kg / sqm 0,99 m - 1,49 m • Sand : • Grass : On request

- Sand Grass
- 18 slats per section : • Space between each slats :

#### DIMENSIONS OF SLAT :

- · Length : 990 mm or 1490 mm
- Width : 95 mm
- Thickness : 21 mm

0.99 or 1.49m for a 2m length Our logo is stamped on the first slat 15 mm

Exotic wood spacers and screws supplied to connect the sections Staples supplied to connect the sections

Slats are connected with polyester rot-proof straps

MANAGED FORESTS