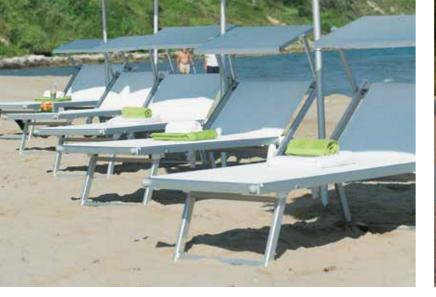

## **SUNBED** For people with reduced mobility

## WHEELEEZ<sup>™</sup> ACCESSWALK Beach and all-terrain rollator

Our sunbed height is adapted to wheelchair seat height (53 cm). Transfer from a wheelchair is easier. Very comfortable and durable, it is the ideal solution to enjoy the sun !

### SEAT HEIGHT : 53 CM

Adapted to wheelchair users, people with reduced mobility and the elderly