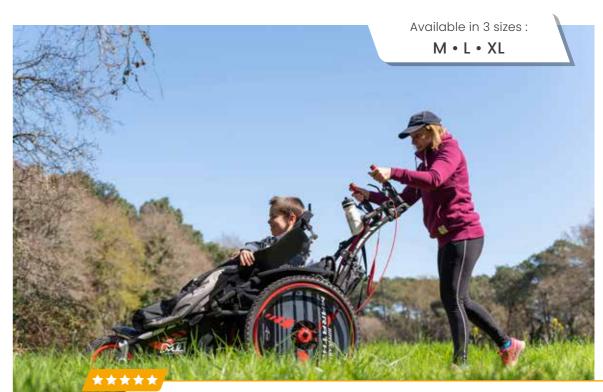

## **HIPPOCAMPE MARATHON** Running wheelchair

Hippocampe supports you through all your outdoor activities. Versatile and comfortable, it adapts to your leisure activities so you can share moments of relaxation and conviviality with your loved ones.

The Marathon Hippocampe is designed for running on roads or trails (trail wheels available). Manufactured in France, this wheelchair will help you to take up sport challenges with your friends or loved ones.

#### SIZE GUIDE :

• Size S: Up to 1m40 • Size M : From 1m40 to 1m65 • Size L: From 1m65 to 1m85 • Size XL: From 1m85