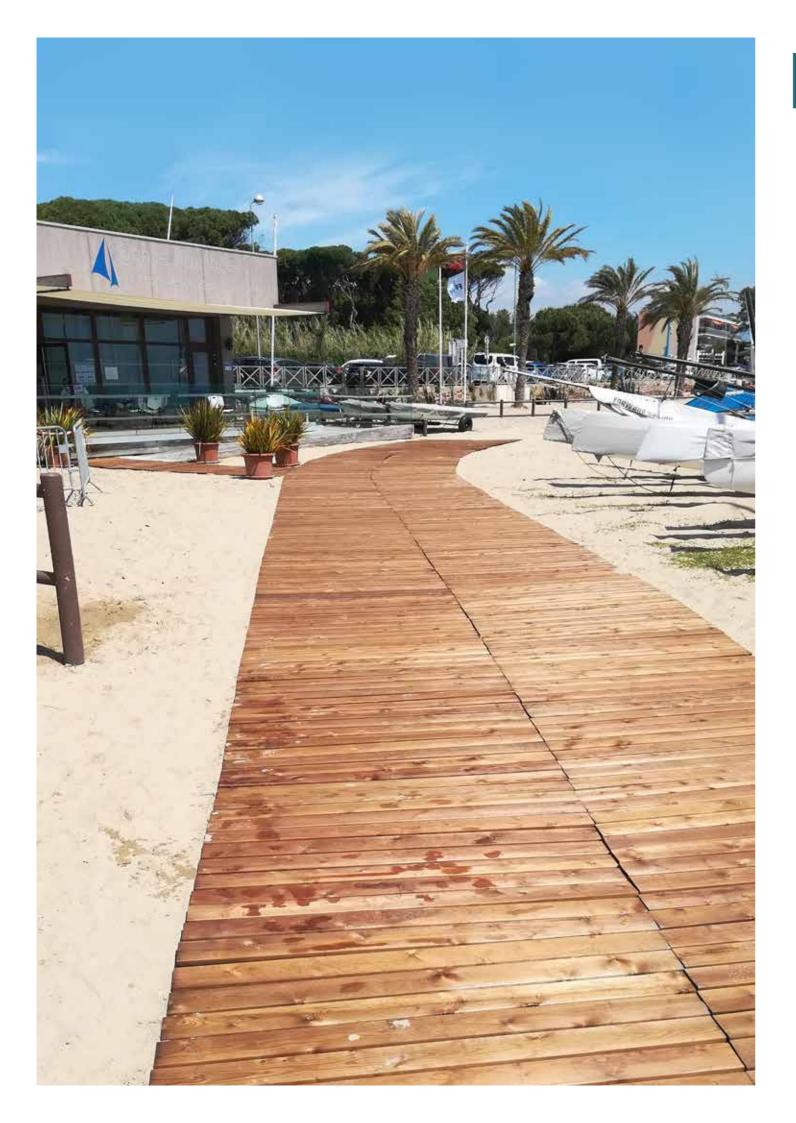

# ACCESSMAT

Beach access mat

## **ACCESSMAT** Customised solutions

AccessMat is a lightweight and durable 100% recycled polyester roll out matting system specifically developed to create temporary routes for pedestrians and people of all abilities on difficult terrains.

Create pathways on your beach ! Accessrec is the expert of beach access mats. We offer customised cuts in order to adapt our AccessMat to your beach configuration. Thus, users can move freely and take full advantage of the beach.