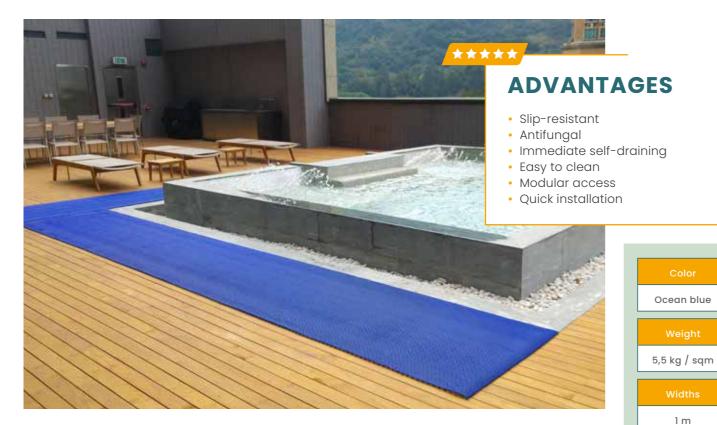

#### GrassMat is a heavy-duty rollout matting system. Lightweight and robust, it is used to protect, strengthen and

Tailor-made cuts can be done by AccessRec

WetMat is a pathway dedicated to wet areas of heavy traffic. This slip-resistant pathway is the ideal solution to secure and maintain hygiene of your pools, jacuzzis or locker rooms.

To avoid slipping and for maximum foot hygiene !

Tailor-made cuts can be done by AccessRec

On request

10 mm