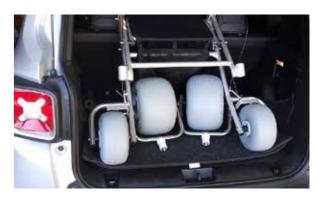

Ideal for walks on different types of soft ground (dry and wet sand, grass, earth, gravel, etc.), the Wheeleez™ Accesswalk Rollator allows people with reduced mobility to move around independently.

Its two rear wheels are equipped with brakes which ensure safety for the user. The rollator is a solution of the Wheeleez™ range

## **ADVANTAGES**

• Ideal wheels for moving on soft grounds • Safety and comfort: brakes, hand brakes, padded backrest • Possibility to sit down to enjoy the nature • Foldable: easily transportable