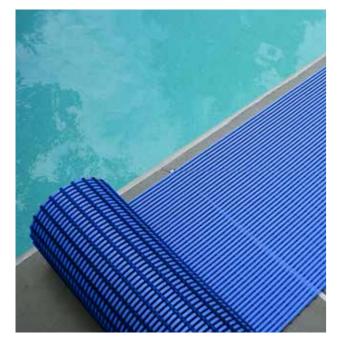

#### GrassMat is a heavy-duty rollout matting system. Lightweight and robust, it is used to protect, strengthen and

Tailor-made cuts can be done by AccessRec

WetMat is a pathway dedicated to wet areas of heavy traffic. This slip-resistant pathway is the ideal solution to secure and maintain hygiene of your pools, jacuzzis or locker rooms.

To avoid slipping and for maximum foot hygiene !

Tailor-made cuts can be done by AccessRec

On request

10 mm