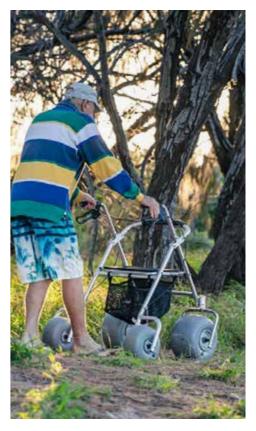

## WHEELEEZ<sup>™</sup> ACCESSWALK Beach and all-terrain rollator

Our sunbed height is adapted to wheelchair seat height (53 cm). Transfer from a wheelchair is easier. Very comfortable and durable, it is the ideal solution to enjoy the sun !

Ideal for walks on different types of soft ground (dry and wet sand, grass, earth, gravel, etc.), the Wheeleez™ Accesswalk Rollator allows people with reduced mobility to move around independently.

Its two rear wheels are equipped with brakes which ensure safety for the user. The rollator is a solution of the Wheeleez™ range

## **ADVANTAGES**

• Ideal wheels for moving on soft grounds • Safety and comfort: brakes, hand brakes, padded backrest • Possibility to sit down to enjoy the nature • Foldable: easily transportable