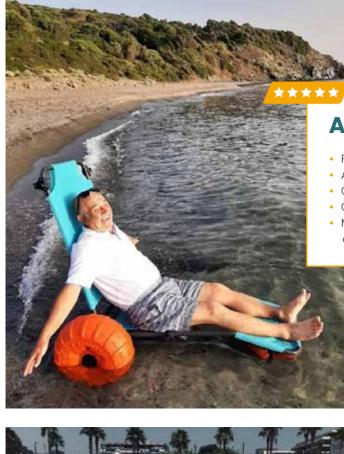

## Beach floating wheelchair

WaterWheels is a floating beach wheelchair which enables people of all abilities to access soft terrains. Thanks to its floating armrests and oversized wheels, users can safely float in the water.

The user can lift the armrest in order

to go bathing in the water

### \*\*\*\*\* **ADVANTAGES**

- Very good floatability
- Easy assembled
- 3 seating positions
- Easy storage (6 parts)
- Safety belt
- Quick maintenance
- UV and water resistant fabric

Blue, white and yellow