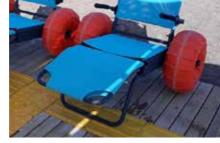

# WATERWHEELS

## Beach floating wheelchair

WaterWheels is a floating beach wheelchair which enables people of all abilities to access soft terrains. Thanks to its floating armrests and oversized wheels, users can safely float in the water.

The user can lift the armrest in order

to go bathing in the water