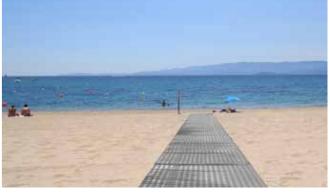

# ACCESSMAT

Beach access mat

## **ACCESSMAT** Customised solutions

AccessMat is a lightweight and durable 100% recycled polyester roll out matting system specifically developed to create temporary routes for pedestrians and people of all abilities on difficult terrains.

Create pathways on your beach ! Accessrec is the expert of beach access mats. We offer customised cuts in order to adapt our AccessMat to your beach configuration. Thus, users can move freely and take full advantage of the beach.

#### **3 COLORS AVAILABLE**

Blue

Sand

Tailor-made cuts can be done by AccessRec

10

Choose paths that line the coast for a better user experience