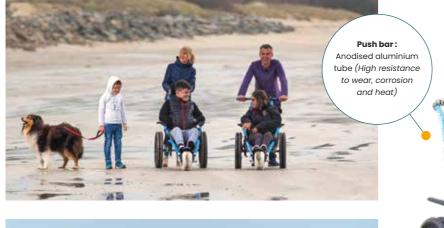

## **HIPPOCAMPE MARATHON** Running wheelchair

Hippocampe supports you through all your outdoor activities. Versatile and comfortable, it adapts to your leisure activities so you can share moments of relaxation and conviviality with your loved ones.

## **HIPPOCAMPE ADVANTAGES**

• Adapts to all types of grounds • Lightweight: a plus for competitions and transport

• 3 sizes available – fits all body types