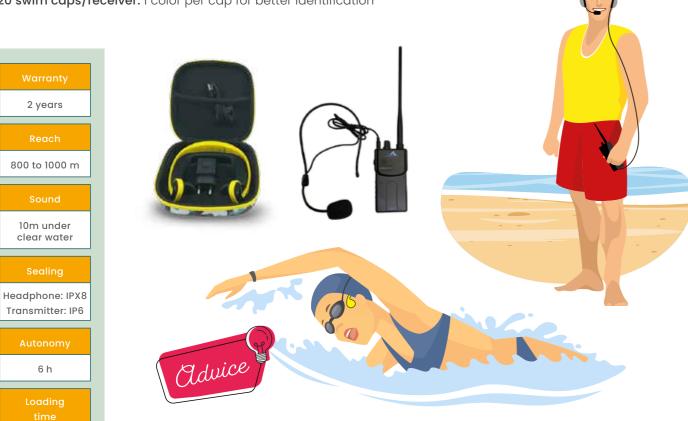

## ACCESSOUND

## Swimming access headphones for the visually impaired

The Accessound bone conduction headset is a product **specialized in supporting blind or visually impaired people in the exercise of aquatic activities in open water.** Its bone conduction system allows the users to be guided in real time using a transmitter.

## ADVANTAGES

- Suitable for open water activities: sea, lake, ocean
- Large transmission range
- Easily transportable (cover provided)
- Quick after-sales service
- Comfortable to use
- Free ears: better consideration of the external environment
- Up to 7 channels per transmitter (*i.e.* 7 users or groups of users)
- No maintenance and very good reliability

#### KIT INCLUDING :

The swim cap keeps the headphones in position

• 1 transmitter

\*\*\*\*

- 1 to 7 receivers (headsets) depending on the maximum number of simultaneous users
- 20 swim caps/receiver: 1 color per cap for better identification

This kit can be used in the sea and in the swimming pool, do not hesitate to share it among the various aquatic services in your communities.

1 to 2 h