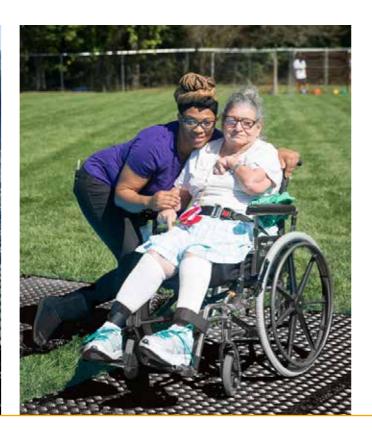

## ACCESSDECK

## Resistant plates for modular access

## **ACCESSDECK LIGHT** Economical and resistant plates for modular access

AccessDeck is High Density PolyEthylene (HDPE) plate which ensures access for pedestrians, people with reduced mobility and vehicles (up to 15 tons/sqm) on unstable grounds.

### **ADVANTAGES**

- Very strong
- Anti-slip
- Meets accessibility standards
- Easy installation
- Modular
- Requires little maintenance
- Ecological: made of 100% recycled plastic and recyclable

AccessDeck Light is a Light Density PolyEthylene (LDPE) plate which ensures access for pedestrians, people with reduced mobility and vehicles (up ton 10 tons/sqm) on unstable grounds.