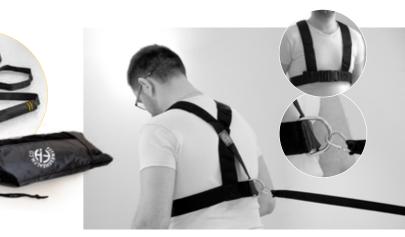

### HARNESS: TRACTION SYSTEM FOR WATERWHEELS

Harness with polyester straps designed to provide more comfort when escorting the user.

Comfort harness for easy pulling and the exit of the water with the wheelchair

### **ADVANTAGES**

- Ergonomic equipment
- Removable, compact and lightweight solution
- Unlike a pull-up bar, the harness avoids any risk of shock with the user and the escort

WE OFFER A QUICK AFTER-SALES SERVICE FOR OUR WHEELCHAIRS.