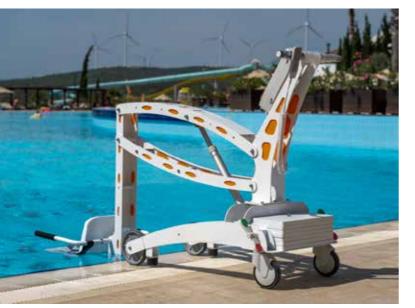

## **AQUACCESS FIXE** Fixed pool lift

Mobile pool lift

Aquaaccess Fixed is a fixed lift for swimming pools suitable for people with reduced mobility, ideal for transferring in the water with or without assistance.

Installation possible in all interior and exterior swimming pools

### **ADVANTAGES**

\*\*\*\*

- Easy installation and use
- Easy to use: battery powered
- Safety: emergency stop button, belt
- Completely made of stainless steel (indoor and outdoor use)

Aquaccess Mobile is a mobile pool lift suitable for people with reduced mobility, ideal for transferring and the comfortable move from the locker room to the poolside.