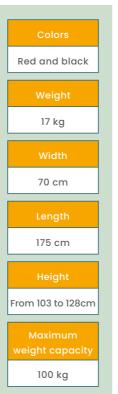

#### SIZE GUIDE :

• Size S: Up to 1m40 • Size M : From 1m40 to 1m65 • Size L: From 1m65 to 1m85 • Size XL: From 1m85

## **HIPPOCAMPE ADVANTAGES**

• Adapts to all types of grounds • Lightweight: a plus for competitions and transport

• 3 sizes available – fits all body types