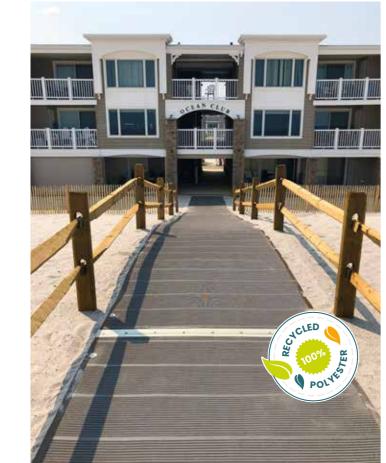

## ACCESSDECK

## Resistant plates for modular access

## **ACCESSDECK LIGHT** Economical and resistant plates for modular access

AccessDeck is High Density PolyEthylene (HDPE) plate which ensures access for pedestrians, people with reduced mobility and vehicles (up to 15 tons/sqm) on unstable grounds.

### **ADVANTAGES**

- Very strong
- Anti-slip
- Meets accessibility standards
- Easy installation
- Modular
- Requires little maintenance
- Ecological: made of 100% recycled plastic and recyclable

AccessDeck Light is a Light Density PolyEthylene (LDPE) plate which ensures access for pedestrians, people with reduced mobility and vehicles (up ton 10 tons/sqm) on unstable grounds.