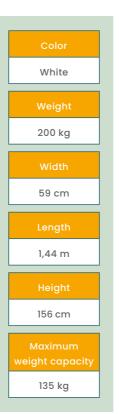

## **AQUACCESS FIXE** Fixed pool lift

Mobile pool lift

Aquaaccess Fixed is a fixed lift for swimming pools suitable for people with reduced mobility, ideal for transferring in the water with or without assistance.

### **ADVANTAGES**

\*\*\*\*

- Easy installation and use
- Easy to use: battery powered
- Safety: emergency stop button, belt
- Completely made of stainless steel (indoor and outdoor use)

Aquaccess Mobile is a mobile pool lift suitable for people with reduced mobility, ideal for transferring and the comfortable move from the locker room to the poolside.