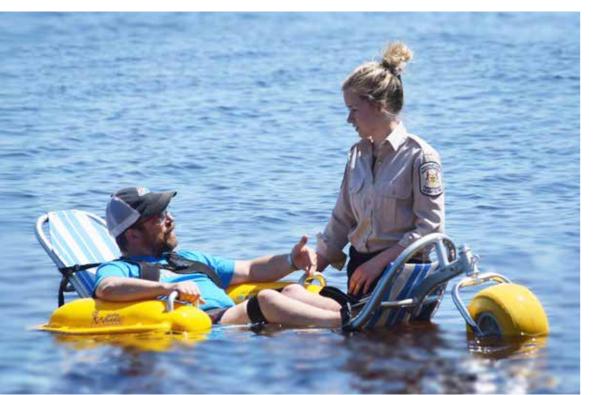

#### **COOLEST FLOATING WHEELCHAIR**

"WaterWheels is the coolest floating wheelchair I've used! Access to water is very easy and people can float in the ocean. It's great to offer this solution in our lifeguard station!".

— Kyle J. Keel, New Jersey (USA)

\* For summer use

P.30 **SUNBED** Sun lounger with adapted seat height

P.32

| IT'S FREE !<br>Ask for samples                                           | TYPE OF<br>GROUND       | ACCESSIBILITY  | LIFETIME            | PRICE    |
|--------------------------------------------------------------------------|-------------------------|----------------|---------------------|----------|
| P.08 ACCESSDECK Resistant plates for modular access                      |                         | نى<br>نى<br>نى | <b>10</b><br>years  | <b>E</b> |
| P.09 ACCESSDECK LIGHT Economical and resistant plates for modular access |                         | is<br>is       | <b>10</b><br>years  | €        |
| P.10 ACCESSMAT Beach access mat                                          |                         | ંક<br>ક        | <b>10</b><br>years  | E        |
| P.13 ACCESSWOOD Wooden grating                                           |                         | نۍ<br>نۍ       | <b>7</b> *<br>years | )<br>(E) |
| P.14<br>COCOBEACH<br>Economical and natural access mat                   |                         | نى<br>بى<br>نى | 5*<br>years         | E        |
| P.15<br>GRASSMAT<br>Grass reinforcement mat                              |                         | ड.<br>ड.       | 10<br>years         | €        |
| P.16 WETMAT Anti-slip mat for wet areas                                  | CAUTION<br>WET<br>FLOOR | is<br>is       | <b>10</b><br>years  | ©<br>€   |

# WATERWHEELS

## Beach floating wheelchair

WaterWheels is a floating beach wheelchair which enables people of all abilities to access soft terrains. Thanks to its floating armrests and oversized wheels, users can safely float in the water.

The user can lift the armrest in order

to go bathing in the water

### \*\*\*\*\* **ADVANTAGES**

- Very good floatability
- Easy assembled
- 3 seating positions
- Easy storage (6 parts)
- Safety belt
- Quick maintenance
- UV and water resistant fabric

Blue, white and yellow

27 kg

107 cm

162 cm

119 cm

41 cm

Min : 25 kg

Max : 115 kg

The Waterwheels user must be accompanied by a person who must remain present at all times