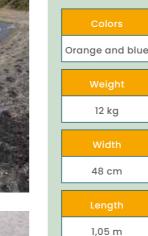

### \*\*\*\*\* **ADVANTAGES**

- Very good floatability
- Easy assembled
- 3 seating positions
- Easy storage (6 parts)
- Safety belt
- Quick maintenance
- UV and water resistant fabric

Blue, white and yellow

27 kg

107 cm

162 cm

119 cm

41 cm

Min : 25 kg

Max : 115 kg

The Waterwheels user must be accompanied by a person who must remain present at all times