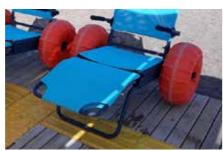

## **TERRAWHEELS**

#### Beach wheelchair

TerraWheels is designed to enable people of all abilities to access uneven terrains such as sand. Its four balloon wheels make it very easy for the companion to move the wheelchair so that everyone can enjoy the beach.

#### Always use the Terra Wheels with the close assistance and supervision of an able bodied user

Blue, white and

yellow

40 kg

- 3 seating positions
- Very good manoeuvrability
- Very good stability on sand
- Adapted to door width
- Easy to transport: foldable and storable
- Quick maintenance
- Easy to assemble and disassemble without tools