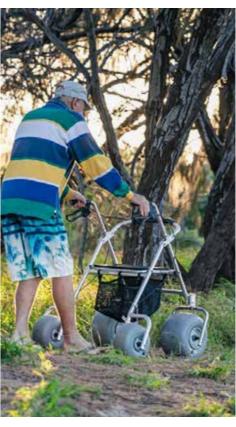

#### **WHEELEEZ ACCESSWALK**

Beach and all-terrain rollator

P.33

Our pathways

#### Beach and all-terrain rollator

Ideal for walks on different types of soft ground (dry and wet sand, grass, earth, gravel, etc.), the Wheeleez™ Accesswalk Rollator allows people with reduced mobility to move around independently.

Its two rear wheels are equipped with brakes which ensure safety for the user. The rollator is a solution of the Wheeleez™ range

**SEAT HEIGHT: 53 CM** 