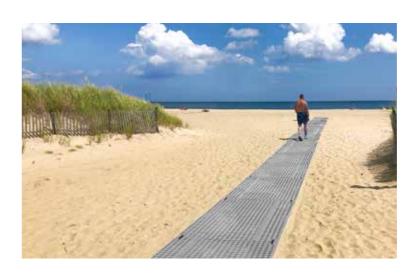

## **ACCESSMAT**

#### Customised solutions

Create pathways on your beach! Accessrec is the expert of beach access mats. We offer customised cuts in order to adapt our AccessMat to your beach configuration. Thus, users can move freely and take full advantage of the beach.

Tailor-made cuts can be done by Access Rec

Choose paths that line the coast for a better user experience

11