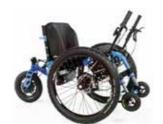

## **HIPPOCAMPE**

#### All-terrain wheelchair

Hippocampe supports you through all your outdoor activities. Versatile and comfortable, it adapts to your leisure activities so you can share moments of relaxation and conviviality with your loved ones.