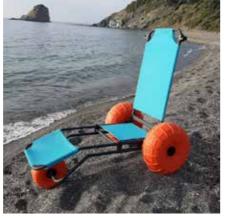

## **TERRAWHEELS**

#### Beach wheelchair

TerraWheels is designed to enable people of all abilities to access uneven terrains such as sand. Its four balloon wheels make it very easy for the companion to move the wheelchair so that everyone can enjoy the beach.

#### Always use the Terra Wheels with the close assistance and supervision of an able bodied user

Blue, white and

yellow

40 kg

- 3 seating positions
- Very good manoeuvrability
- Very good stability on sand
- Adapted to door width
- Easy to transport: foldable and storable
- Quick maintenance
- Easy to assemble and disassemble without tools