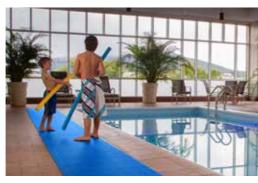

## **ACCESSMAT**

#### Beach access mat

AccessMat is a lightweight and durable 100% recycled polyester roll out matting system specifically developed to create temporary routes for pedestrians and people of all abilities on difficult terrains.

#### Customised solutions

Create pathways on your beach! Accessrec is the expert of beach access mats. We offer customised cuts in order to adapt our AccessMat to your beach configuration. Thus, users can move freely and take full advantage of the beach.