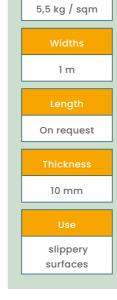

## **WETMAT**

## Anti-slip mat for wet areas

WetMat is a pathway dedicated to wet areas of heavy traffic. This slip-resistant pathway is the ideal solution to secure and maintain hygiene of your pools, jacuzzis or locker rooms.

To avoid slipping and for maximum foot hygiene!

Tailor-made cuts can be done by Access Rec

Ocean blue