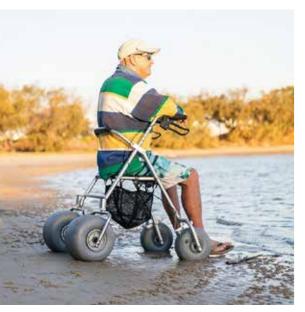

## **TERRAWHEELS**

#### Beach wheelchair

TerraWheels is designed to enable people of all abilities to access uneven terrains such as sand. Its four balloon wheels make it very easy for the companion to move the wheelchair so that everyone can enjoy the beach.

#### Always use the Terra Wheels with the close assistance and supervision of an able bodied user

Blue, white and

yellow

40 kg

- 3 seating positions
- Very good manoeuvrability
- Very good stability on sand
- Adapted to door width
- Easy to transport: foldable and storable
- Quick maintenance
- Easy to assemble and disassemble without tools