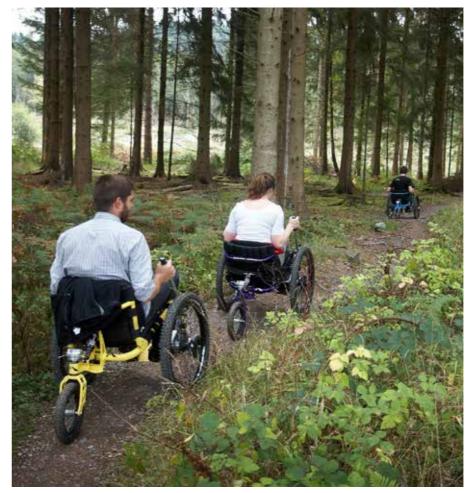

## **E-TRIKE**

## All terrain wheelchair with electrical assistance

The E-Trike power-assisted all-terrain wheelchair is the ideal solution for people who need assistance for off-road use, to go further or faster and on difficult terrain.

Clso available in manual version

Autonomous user

- Several options available
- Suitable for all types of grounds
- Electric assistance
- Comfortable: molded comfort cushions
- Safety: SRAM Level all-weather hydraulic disc brakes
- Foldable: cube shape for easy transport and storage