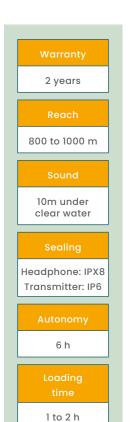

#### **ACCESSOUND**

Headset to guide visually impaired people when swimming

P.28

## **ACCESSOUND**

## Swimming access headphones for the visually impaired

The Accessound bone conduction headset is a product specialized in supporting blind or visually impaired people in the exercise of aquatic activities in open water. Its bone conduction system allows the users to be guided in real time using a transmitter.

#### **ADVANTAGES**

- Suitable for open water activities: sea, lake, ocean
- Large transmission range
- Easily transportable (cover provided)
- Quick after-sales service
- Comfortable to use
- Free ears: better consideration of the external environment
- Up to 7 channels per transmitter (i.e. 7 users or groups of users)
- No maintenance and very good reliability

#### KIT INCLUDING:

The swim cap keeps the headphones in position

- 1 transmitter
- 1 to 7 receivers (headsets) depending on the maximum number of simultaneous users

This kit can be used in the sea and in the swimming pool, do not hesitate to share it among the various aquatic services in your communities.