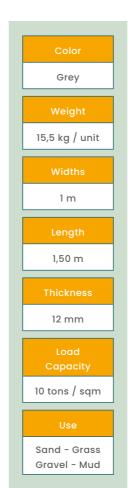

## **ACCESSDECK**

## Resistant plates for modular access

AccessDeck is High Density PolyEthylene (HDPE) plate which ensures access for pedestrians, people with reduced mobility and vehicles (up to 15 tons/sqm) on unstable grounds.

## **ADVANTAGES**

- Very strong
- Anti-slip
- Meets accessibility standards
- Easy installation
- Modular
- Requires little maintenance
- Ecological: made of 100% recycled plastic and recyclable