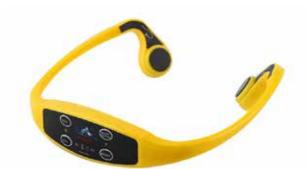

#### **ACCESSOUND**

Headset to guide visually impaired people when swimming

P.28

## **ACCESSOUND**

## Swimming access headphones for the visually impaired

The Accessound bone conduction headset is a product specialized in supporting blind or visually impaired people in the exercise of aquatic activities in open water. Its bone conduction system allows the users to be guided in real time using a transmitter.

#### **ADVANTAGES**

- Suitable for open water activities: sea, lake, ocean
- Large transmission range
- Easily transportable (cover provided)
- Quick after-sales service
- Comfortable to use
- Free ears: better consideration of the external environment
- Up to 7 channels per transmitter (i.e. 7 users or groups of users)
- No maintenance and very good reliability

#### KIT INCLUDING:

The swim cap keeps the headphones in position

- 1 transmitter
- 1 to 7 receivers (headsets) depending on the maximum number of simultaneous users

This kit can be used in the sea and in the swimming pool, do not hesitate to share it among the various aquatic services in your communities.