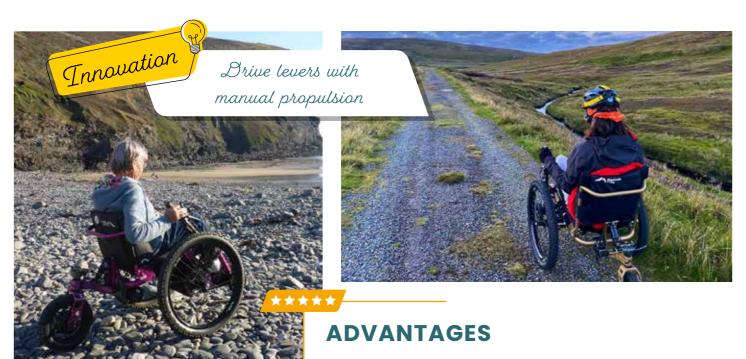

## **E-TRIKE**

## All terrain wheelchair with electrical assistance

The E-Trike power-assisted all-terrain wheelchair is the ideal solution for people who need assistance for off-road use, to go further or faster and on difficult terrain.

Clso available in manual version

Autonomous user

- Several options available
- Suitable for all types of grounds
- Electric assistance
- Comfortable: molded comfort cushions
- Safety: SRAM Level all-weather hydraulic disc brakes
- Foldable: cube shape for easy transport and storage