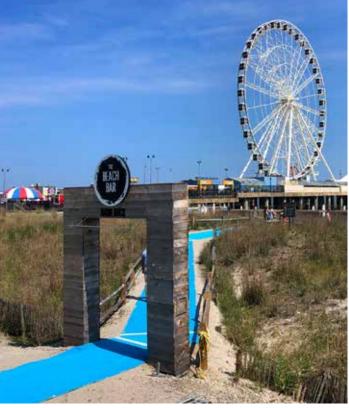

## **ACCESSMAT**

#### Beach access mat

AccessMat is a lightweight and durable 100% recycled polyester roll out matting system specifically developed to create temporary routes for pedestrians and people of all abilities on difficult terrains.

#### Customised solutions

Create pathways on your beach! Accessrec is the expert of beach access mats. We offer customised cuts in order to adapt our AccessMat to your beach configuration. Thus, users can move freely and take full advantage of the beach.

Tailor-made cuts can be done by Access Rec

Choose paths that line the coast for a better user experience

11