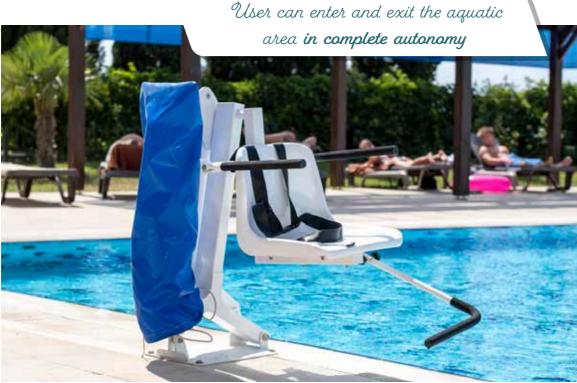

## **AQUACCESS FIXE**

Fixed pool lift

Aquaaccess Fixed is a fixed lift for swimming pools suitable for people with reduced mobility, ideal for transferring in the water with or without assistance.

White 50 kg 60 cm 1,15 m 95 cm 150 kg

Installation possible in all interior and exterior swimming pools

#### **ADVANTAGES**

• Easy installation and use

\*\*\*\*

- Easy to use: battery powered
- Safety: emergency stop button, belt
- Completely made of stainless steel (indoor and outdoor use)

#### **AVAILABLE OPTIONS**

• Footrest • Safety belt, etc...