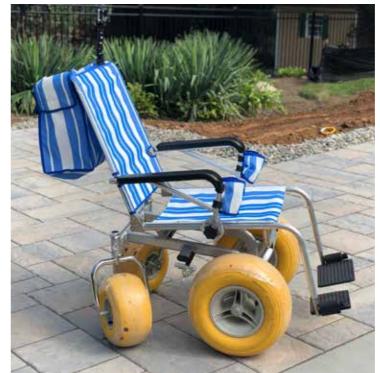

## **WATERWHEELS**

Beach floating wheelchair

WaterWheels is a floating beach wheelchair which enables people of all abilities to access soft terrains. Thanks to its floating armrests and oversized wheels, users can safely float in the water.

#### ADVANTAGES

- Very good floatability
- Easy assembled
- 3 seating positions
- Easy storage (6 parts)
- Safety belt
- Quick maintenance
- UV and water resistant fabric

The Waterwheels user must be accompanied by a person who must remain present at all times

Colors

Blue, white and yellow

Weight 27 kg

Width

107 cm

162 cm

119 cm

Seat height

41 cm

Weight capacity

Min : 25 kg Max : 115 kg