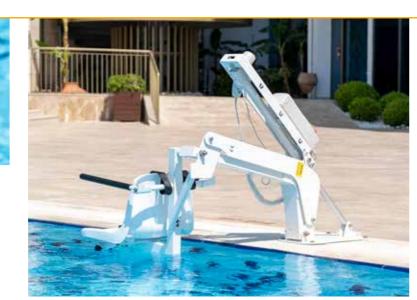

## **AQUACCESS FIXE**

Fixed pool lift

Aquaaccess Fixed is a fixed lift for swimming pools suitable for people with reduced mobility, ideal for transferring in the water with or without assistance.

White 50 kg 60 cm 1,15 m 95 cm 150 kg

Installation possible in all interior and exterior swimming pools

#### **ADVANTAGES**

• Easy installation and use

\*\*\*\*

- Easy to use: battery powered
- Safety: emergency stop button, belt
- Completely made of stainless steel (indoor and outdoor use)

#### **AVAILABLE OPTIONS**

• Footrest • Safety belt, etc...