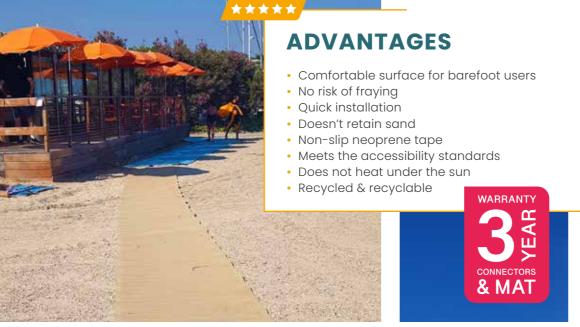

## **ADVANTAGES**

- Very strong
- Anti-slip
- Meets accessibility standards
- Easy installation
- Modular
- Requires little maintenance
- Ecological: made of 100% recycled plastic and recyclable