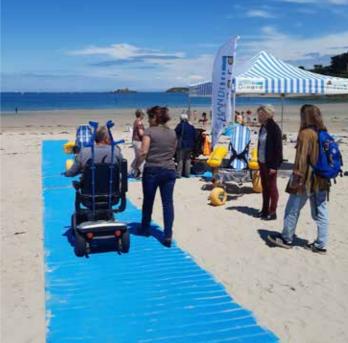

## **ACCESSMAT**

#### Beach access mat

AccessMat is a lightweight and durable 100% recycled polyester roll out matting system specifically developed to create temporary routes for pedestrians and people of all abilities on difficult terrains.

#### Customised solutions

Create pathways on your beach! Accessrec is the expert of beach access mats. We offer customised cuts in order to adapt our AccessMat to your beach configuration. Thus, users can move freely and take full advantage of the beach.

Tailor-made cuts can be done by Access Rec

Choose paths that line the coast for a better user experience

11