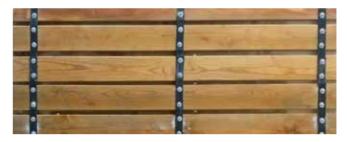

#### **ACCESSWOOD**

#### Wooden grating

AccessWood is a 100% autoclaved pine wood (class4) which allows to create temporary pathways while blending in with landscapes.

#### **SECTION DIMENSIONS:**

· Width: 0.99 or 1.49m for a 2m length Our logo is stamped on the first slat • 18 slats per section :

• Space between each slats: 15 mm

#### **SECTION CONNECTORS:**

Sand: Exotic wood spacers and screws supplied to connect the sections

· Grass: Staples supplied to connect the sections

#### **DIMENSIONS OF SLAT:**

· Length: 990 mm or 1490 mm

· Width: 95 mm • Thickness : 21 mm

Slats are connected with polyester rot-proof straps