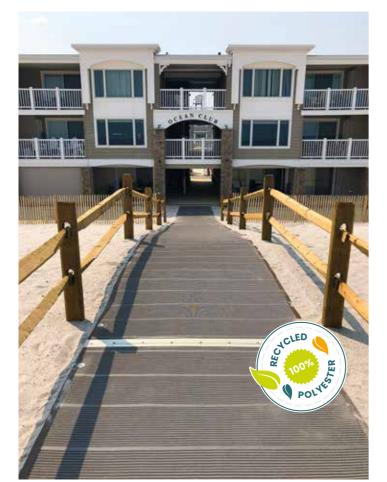

## **ACCESSMAT**

#### Beach access mat

AccessMat is a lightweight and durable 100% recycled polyester roll out matting system specifically developed to create temporary routes for pedestrians and people of all abilities on difficult terrains.

#### Customised solutions

Create pathways on your beach! Accessrec is the expert of beach access mats. We offer customised cuts in order to adapt our AccessMat to your beach configuration. Thus, users can move freely and take full advantage of the beach.