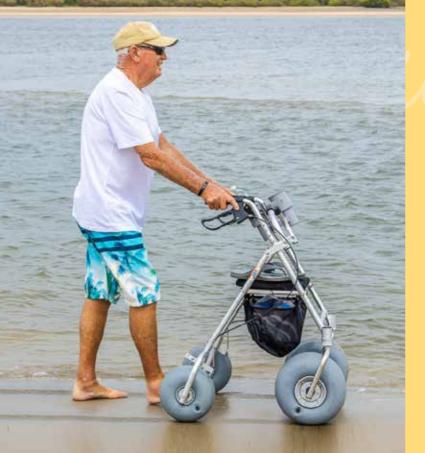

#### **WHEELEEZ ACCESSWALK**

Beach and all-terrain rollator

P.33

Our pathways

#### Beach and all-terrain rollator

Ideal for walks on different types of soft ground (dry and wet sand, grass, earth, gravel, etc.), the Wheeleez™ Accesswalk Rollator allows people with reduced mobility to move around independently.

Its two rear wheels are equipped with brakes which ensure safety for the user. The rollator is a solution of the Wheeleez™ range

**SEAT HEIGHT: 53 CM** 