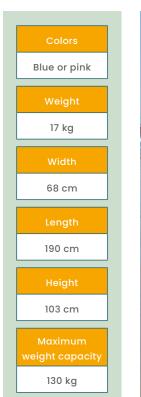

120 colors

Customizable

25 kg

Width

74 cm

t an aste

1,32 m

Max. Speed

13 km/h

Maximum weight capacity

100 kg

Maximum user heigh

1,93 m