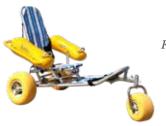

## **TERRAWHEELS**

#### Beach wheelchair

TerraWheels is designed to enable people of all abilities to access uneven terrains such as sand. Its four balloon wheels make it very easy for the companion to move the wheelchair so that everyone can enjoy the beach.

#### Always use the Terra Wheels with the close assistance and supervision of an able bodied user

Blue, white and

yellow

40 kg

- 3 seating positions
- Very good manoeuvrability
- Very good stability on sand
- Adapted to door width
- Easy to transport: foldable and storable
- Quick maintenance
- Easy to assemble and disassemble without tools