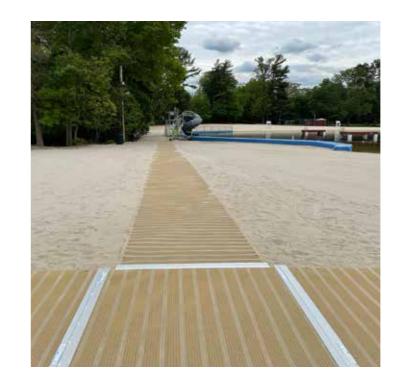

#### **ACCESSWOOD**

#### Wooden grating

AccessWood is a 100% autoclaved pine wood (class4) which allows to create temporary pathways while blending in with landscapes.