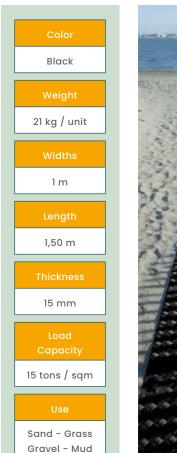

## **ACCESSMAT**

#### Beach access mat

AccessMat is a lightweight and durable 100% recycled polyester roll out matting system specifically developed to create temporary routes for pedestrians and people of all abilities on difficult terrains.

#### Customised solutions

Create pathways on your beach! Accessrec is the expert of beach access mats. We offer customised cuts in order to adapt our AccessMat to your beach configuration. Thus, users can move freely and take full advantage of the beach.

Tailor-made cuts can be done by Access Rec

Choose paths that line the coast for a better user experience

11