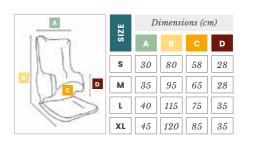

#### SIZE GUIDE:

• Size S: Up to 1m40

Size M: From 1m40 to 1m65Size L: From 1m65 to 1m85

• Size XL: From 1m85