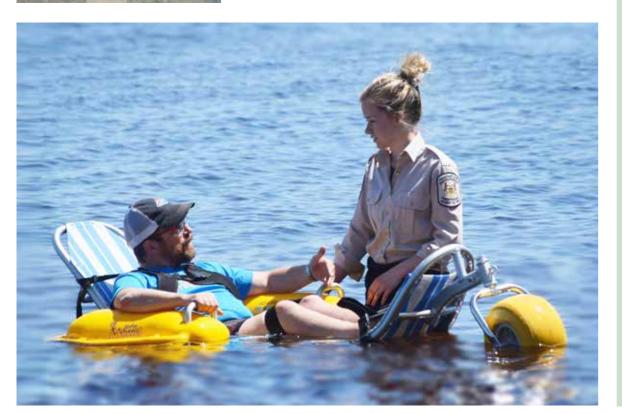

## **WATERWHEELS**

Beach floating wheelchair

WaterWheels is a floating beach wheelchair which enables people of all abilities to access soft terrains. Thanks to its floating armrests and oversized wheels, users can safely float in the water.

#### HARNESS: TRACTION SYSTEM FOR WATERWHEELS

Harness with polyester straps designed to provide more comfort when escorting the user.

Comfort harness for easy pulling and the exit of the water with the wheelchair

#### **ADVANTAGES**

- Ergonomic equipment
- Removable, compact and lightweight solution
- Unlike a pull-up bar, the harness avoids any risk of shock with the user and the escort

WE OFFER A QUICK AFTER-SALES SERVICE FOR OUR WHEELCHAIRS.