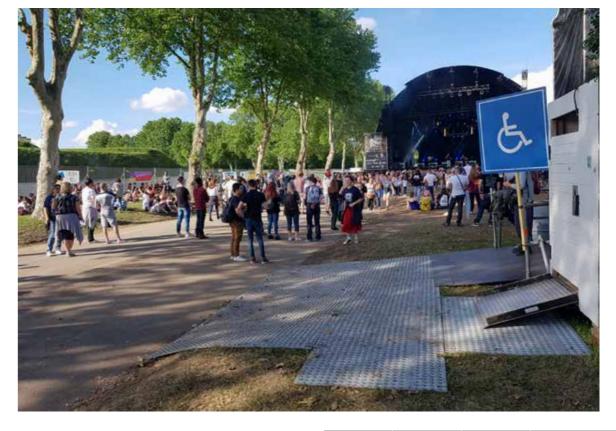

## **ACCESSMAT**

#### Beach access mat

AccessMat is a lightweight and durable 100% recycled polyester roll out matting system specifically developed to create temporary routes for pedestrians and people of all abilities on difficult terrains.