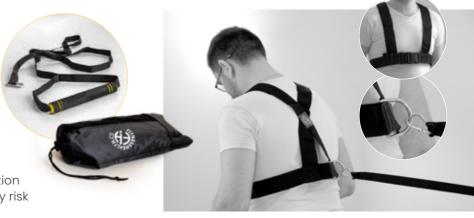

#### HARNESS: TRACTION SYSTEM FOR WATERWHEELS

Harness with polyester straps designed to provide more comfort when escorting the user.

Comfort harness for easy pulling and the exit of the water with the wheelchair

#### **ADVANTAGES**

- Ergonomic equipment
- Removable, compact and lightweight solution
- Unlike a pull-up bar, the harness avoids any risk of shock with the user and the escort

WE OFFER A QUICK AFTER-SALES SERVICE FOR OUR WHEELCHAIRS.