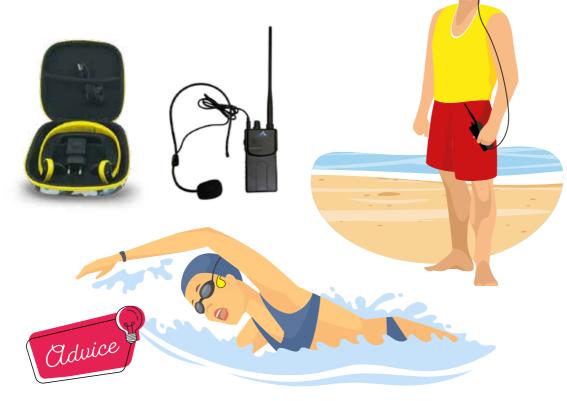

#### **ACCESSOUND**

Headset to guide visually impaired people when swimming

P.28

## **ACCESSOUND**

## Swimming access headphones for the visually impaired

The Accessound bone conduction headset is a product specialized in supporting blind or visually impaired people in the exercise of aquatic activities in open water. Its bone conduction system allows the users to be guided in real time using a transmitter.

#### **ADVANTAGES**

- Suitable for open water activities: sea, lake, ocean
- Large transmission range
- Easily transportable (cover provided)
- Quick after-sales service
- Comfortable to use
- Free ears: better consideration of the external environment
- Up to 7 channels per transmitter (i.e. 7 users or groups of users)
- No maintenance and very good reliability

#### KIT INCLUDING:

The swim cap keeps the headphones in position

- 1 transmitter
- 1 to 7 receivers (headsets) depending on the maximum number of simultaneous users

This kit can be used in the sea and in the swimming pool, do not hesitate to share it among the various aquatic services in your communities.