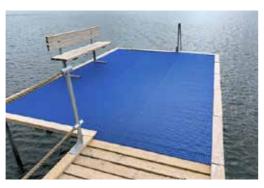

## **WETMAT**

## Anti-slip mat for wet areas

WetMat is a pathway dedicated to wet areas of heavy traffic. This slip-resistant pathway is the ideal solution to secure and maintain hygiene of your pools, jacuzzis or locker rooms.

To avoid slipping and for maximum foot hygiene!

Tailor-made cuts can be done by Access Rec

Ocean blue