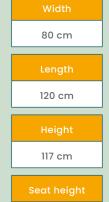

## **TERRAWHEELS**

#### Beach wheelchair

TerraWheels is designed to enable people of all abilities to access uneven terrains such as sand. Its four balloon wheels make it very easy for the companion to move the wheelchair so that everyone can enjoy the beach.

#### Always use the Terra Wheels with the close assistance and supervision of an able bodied user

Blue, white and

yellow

40 kg

- 3 seating positions
- Very good manoeuvrability
- Very good stability on sand
- Adapted to door width
- Easy to transport: foldable and storable
- Quick maintenance
- Easy to assemble and disassemble without tools