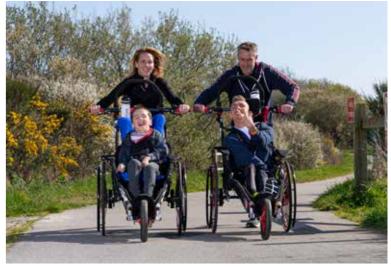

## **WATERWHEELS**

Beach floating wheelchair

WaterWheels is a floating beach wheelchair which enables people of all abilities to access soft terrains. Thanks to its floating armrests and oversized wheels, users can safely float in the water.

#### ADVANTAGES

- Very good floatability
- Easy assembled
- 3 seating positions
- Easy storage (6 parts)
- Safety belt
- Quick maintenance
- UV and water resistant fabric

The Waterwheels user must be accompanied by a person who must remain present at all times

Colors

Blue, white and yellow

Weight 27 kg

Width

107 cm

162 cm

119 cm

Seat height

41 cm

Weight capacity

Min : 25 kg Max : 115 kg