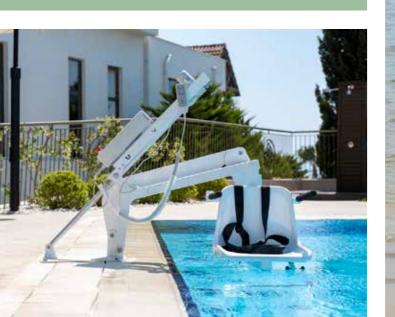

## **AQUACCESS FREE**

Mobile pool lift

P.31

## **AQUACCESS FREE**

Mobile pool lift

Aquaccess Free is a mobile pool lift suitable for people with reduced mobility, ideal for transferring and the comfortable move from the locker room to the poolside.

Aquaccess Free is ideal for indoor and outdoor pools which have several pools or bathing areas

#### **ADVANTAGES**

- Easy to use
- Ideal for an aquatic environment