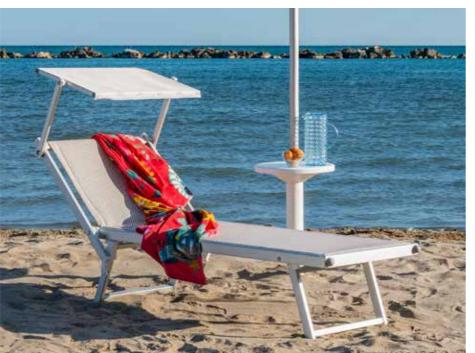

## **SUNBED**

## For people with reduced mobility

Our sunbed height is adapted to wheelchair seat height (53 cm). Transfer from a wheelchair is easier. Very comfortable and durable, it is the ideal solution to enjoy the sun!

Adapted to wheelchair users, people with reduced mobility and the elderly