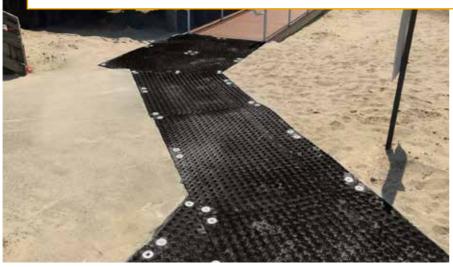

## **ACCESSMAT**

#### Customised solutions

Create pathways on your beach! Accessrec is the expert of beach access mats. We offer customised cuts in order to adapt our AccessMat to your beach configuration. Thus, users can move freely and take full advantage of the beach.

Tailor-made cuts can be done by Access Rec

Choose paths that line the coast for a better user experience

11