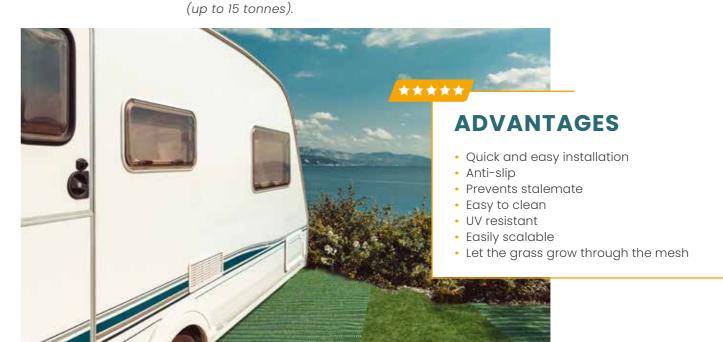

## **GRASSMAT**

## Grass reinforcement mat

GrassMat is a heavy-duty rollout matting system. Lightweight and robust, it is used to protect, strengthen and stabilize turf areas and other soft grounds.

#### solutions for 2 types of use:

Grassmat 1,6 kg / sqm: Ideal for pedestrian, people with reduced mobility or light vehicle use (< 3.5 tons).

Grassmat 2 kg / sqm: Ideal for intensive use of light vehicles (< 3.5 tons) or for the passage of heavy vehicles