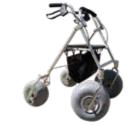

#### **WHEELEEZ ACCESSWALK**

Beach and all-terrain rollator

P.33

Our pathways

#### Beach and all-terrain rollator

Ideal for walks on different types of soft ground (dry and wet sand, grass, earth, gravel, etc.), the Wheeleez™ Accesswalk Rollator allows people with reduced mobility to move around independently.

Its two rear wheels are equipped with brakes which ensure safety for the user. The rollator is a solution of the Wheeleez™ range

**SEAT HEIGHT: 53 CM** 