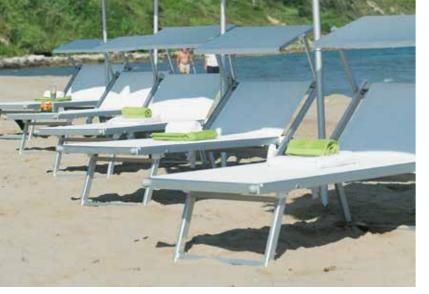

## **ACCESSMAT**

#### Beach access mat

AccessMat is a lightweight and durable 100% recycled polyester roll out matting system specifically developed to create temporary routes for pedestrians and people of all abilities on difficult terrains.

#### Customised solutions

Create pathways on your beach! Accessrec is the expert of beach access mats. We offer customised cuts in order to adapt our AccessMat to your beach configuration. Thus, users can move freely and take full advantage of the beach.