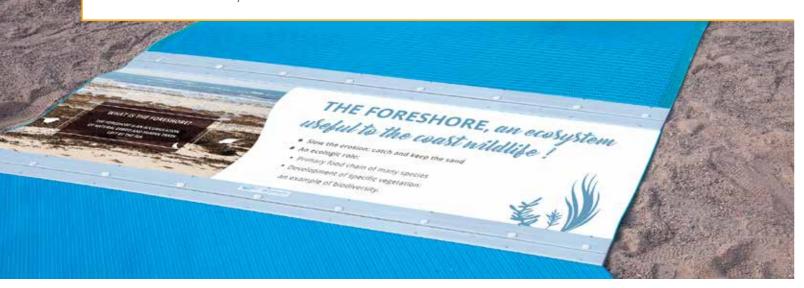

## **ACCESSCOM**

## Communicate through your pathway

Thanks to Accesscom, an innovative communication tool, your pathway becomes a seasonal communication tool: it is a very good vector for prevention on the beaches, raising awareness and informing the various users. This solution fits easily on your AccessMat, AccessDeck or AccessWood path.

> The cohabitation between nature and its various users is not always easy. Give priority to information on the ground for better awareness.

\*\*\*\*