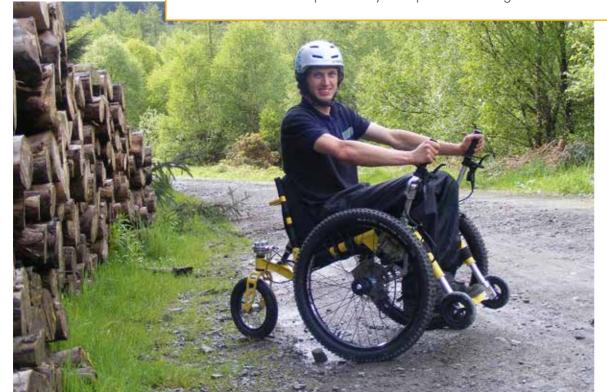

## **E-TRIKE**

## All terrain wheelchair with electrical assistance

The E-Trike power-assisted all-terrain wheelchair is the ideal solution for people who need assistance for off-road use, to go further or faster and on difficult terrain.

Clso available in manual version

Autonomous user

- Several options available
- Suitable for all types of grounds
- Electric assistance
- Comfortable: molded comfort cushions
- Safety: SRAM Level all-weather hydraulic disc brakes
- Foldable: cube shape for easy transport and storage