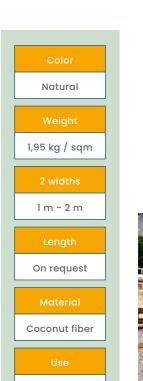

## COCOBEACH

## Cost-effective and natural access mat

CocoBeach is a **coconut fibre geotextile** which enables to create **temporary access** on sand. It is an affordable and ecological solution.

Sand - Grass Stone - Pebble