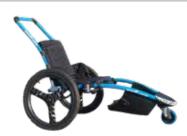

## HIPPOCAMPE MARATHON

## Running wheelchair

The Marathon Hippocampe is designed for running on roads or trails (trail wheels available). Manufactured in France, this wheelchair will help you to take up sport challenges with your friends or loved ones.

- Autonomous user
- · Many options available
- Adapts to all types of grounds
- Lightweight: a plus for competitions and transport
- 3 sizes available fits all body types

Many options are available, please contact us

#### SIZE GUIDE:

• Size S: Up to 1m40

Size M: From 1m40 to 1m65Size L: From 1m65 to 1m85

• Size XL: From 1m85