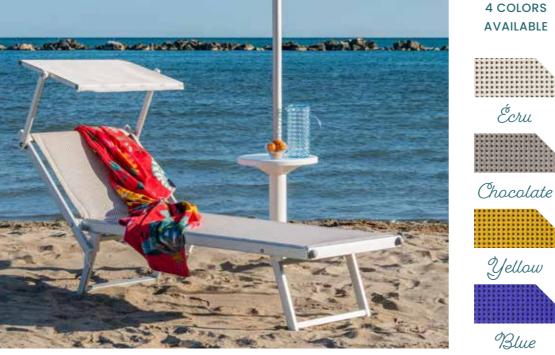

## **ACCESSMAT**

#### Beach access mat

AccessMat is a lightweight and durable 100% recycled polyester roll out matting system specifically developed to create temporary routes for pedestrians and people of all abilities on difficult terrains.

#### Customised solutions

Create pathways on your beach! Accessrec is the expert of beach access mats. We offer customised cuts in order to adapt our AccessMat to your beach configuration. Thus, users can move freely and take full advantage of the beach.