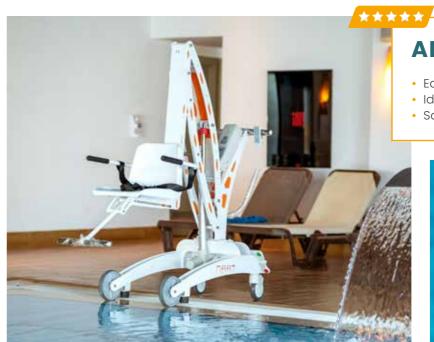

#### **AQUACCESS FIXE**

Fixed pool lift

P.30

P.32

**SUNBED** 

Sun lounger with

adapted seat height

## **AQUACCESS FREE**

Mobile pool lift

P.31

## **AQUACCESS FIXE**

Fixed pool lift

Aquaaccess Fixed is a fixed lift for swimming pools suitable for people with reduced mobility, ideal for transferring in the water with or without assistance.

White 50 kg 60 cm 1,15 m 95 cm 150 kg

## **AQUACCESS FREE**

Mobile pool lift

Aquaccess Free is a mobile pool lift suitable for people with reduced mobility, ideal for transferring and the comfortable move from the locker room to the poolside.