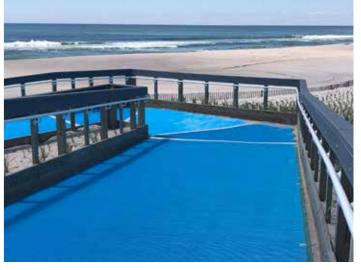

## **WETMAT**

## Anti-slip mat for wet areas

WetMat is a pathway dedicated to wet areas of heavy traffic. This slip-resistant pathway is the ideal solution to secure and maintain hygiene of your pools, jacuzzis or locker rooms.

To avoid slipping and for maximum foot hygiene!

Tailor-made cuts can be done by Access Rec

Ocean blue