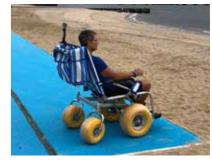

## **WATERWHEELS**

Beach floating wheelchair

WaterWheels is a floating beach wheelchair which enables people of all abilities to access soft terrains. Thanks to its floating armrests and oversized wheels, users can safely float in the water.

#### ADVANTAGES

- Very good floatability
- Easy assembled
- 3 seating positions
- Easy storage (6 parts)
- Safety belt
- Quick maintenance
- UV and water resistant fabric

The Waterwheels user must be accompanied by a person who must remain present at all times