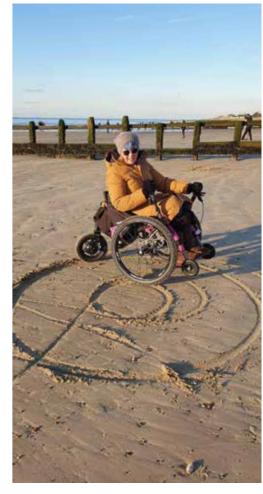

## **TERRAWHEELS**

#### Beach wheelchair

TerraWheels is designed to enable people of all abilities to access uneven terrains such as sand. Its four balloon wheels make it very easy for the companion to move the wheelchair so that everyone can enjoy the beach.

#### Always use the Terra Wheels with the close assistance and supervision of an able bodied user

Blue, white and

yellow

40 kg

- 3 seating positions
- Very good manoeuvrability
- Very good stability on sand
- Adapted to door width
- Easy to transport: foldable and storable
- Quick maintenance
- Easy to assemble and disassemble without tools