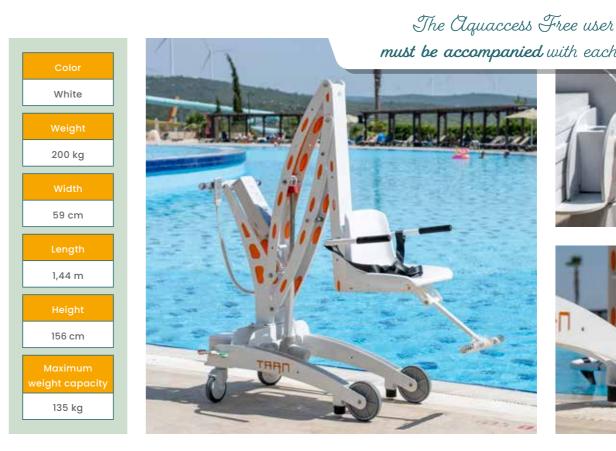

## **AQUACCESS FREE**

Mobile pool lift

Aquaccess Free is a mobile pool lift suitable for people with reduced mobility, ideal for transferring and the comfortable move from the locker room to the poolside.

Aquaccess Free is ideal for indoor and outdoor pools which have several pools or bathing areas

#### **ADVANTAGES**

- Easy to use
- Ideal for an aquatic environment