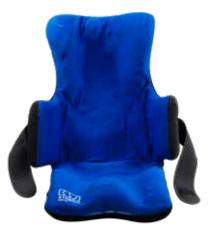

#### SHAPEABLE POSITIONING CUSHIONS FOR CHILDREN

The cushions optimise child position on following wheelchairs: **WaterWheels, TerraWheels** and **Hippocampe.** It takes the desired shape.

#### **ADVANTAGES**

- For patients with scoliosis or kyphosis
- Multi-directional stem support
- Maintain head position
- Acts like a comfortable shaped corset

#### **CHARACTERISTICS**

- Weight: 3,5 kg
- Nylon waterproof coating
- Velcro strap fixation