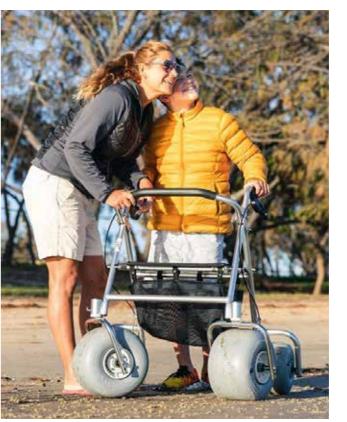

#### Beach and all-terrain rollator

Ideal for walks on different types of soft ground (dry and wet sand, grass, earth, gravel, etc.), the Wheeleez™ Accesswalk Rollator allows people with reduced mobility to move around independently.

Its two rear wheels are equipped with brakes which ensure safety for the user. The rollator is a solution of the Wheeleez™ range

**SEAT HEIGHT: 53 CM** 