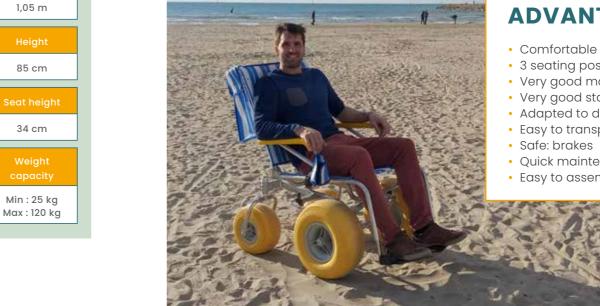

## **WATERWHEELS**

Beach floating wheelchair

WaterWheels is a floating beach wheelchair which enables people of all abilities to access soft terrains. Thanks to its floating armrests and oversized wheels, users can safely float in the water.

#### ADVANTAGES

- Very good floatability
- Easy assembled
- 3 seating positions
- Easy storage (6 parts)
- Safety belt
- Quick maintenance
- UV and water resistant fabric

The Waterwheels user must be accompanied by a person who must remain present at all times

Colors

Blue, white and yellow

Weight 27 kg

Width

107 cm

162 cm

119 cm

Seat height

41 cm

Weight capacity

Min : 25 kg Max : 115 kg