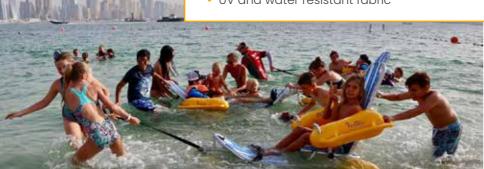

## **WATERWHEELS**

Beach floating wheelchair

WaterWheels is a floating beach wheelchair which enables people of all abilities to access soft terrains. Thanks to its floating armrests and oversized wheels, users can safely float in the water.

#### ADVANTAGES

- Very good floatability
- Easy assembled
- 3 seating positions
- Easy storage (6 parts)
- Safety belt
- Quick maintenance
- UV and water resistant fabric

The Waterwheels user must be accompanied by a person who must remain present at all times