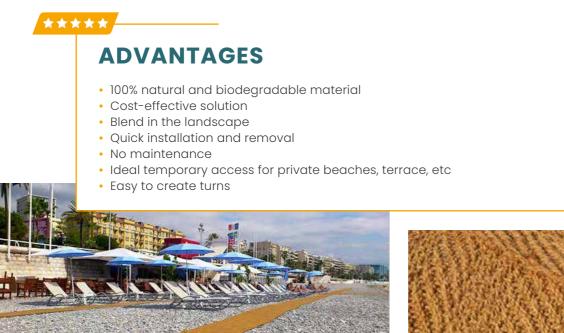

## COCOBEACH

## Cost-effective and natural access mat

CocoBeach is a **coconut fibre geotextile** which enables to create **temporary access** on sand. It is an affordable and ecological solution.

Sand - Grass Stone - Pebble