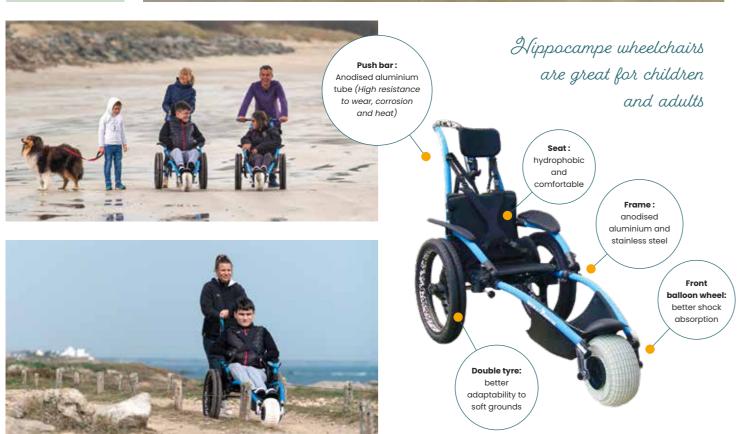

## **HIPPOCAMPE**

#### All-terrain wheelchair

Hippocampe supports you through all your outdoor activities. Versatile and comfortable, it adapts to your leisure activities so you can share moments of relaxation and conviviality with your loved ones.