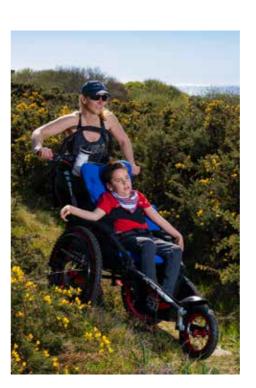

## **TERRAWHEELS**

#### Beach wheelchair

TerraWheels is designed to enable people of all abilities to access uneven terrains such as sand. Its four balloon wheels make it very easy for the companion to move the wheelchair so that everyone can enjoy the beach.

#### Always use the Terra Wheels with the close assistance and supervision of an able bodied user

Blue, white and

yellow

40 kg

- 3 seating positions
- Very good manoeuvrability
- Very good stability on sand
- Adapted to door width
- Easy to transport: foldable and storable
- Quick maintenance
- Easy to assemble and disassemble without tools