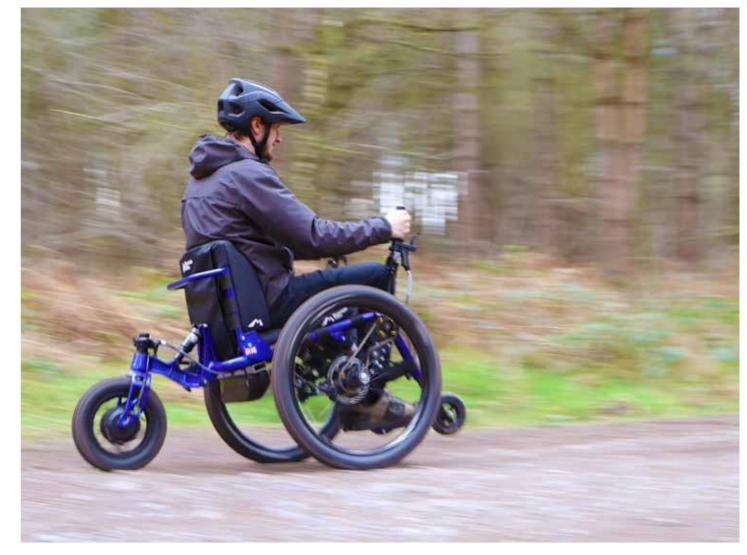

## **E-TRIKE**

## All terrain wheelchair with electrical assistance

The E-Trike power-assisted all-terrain wheelchair is the ideal solution for people who need assistance for off-road use, to go further or faster and on difficult terrain.

Clso available in manual version

Autonomous user

- Several options available
- Suitable for all types of grounds
- Electric assistance
- Comfortable: molded comfort cushions
- Safety: SRAM Level all-weather hydraulic disc brakes
- Foldable: cube shape for easy transport and storage