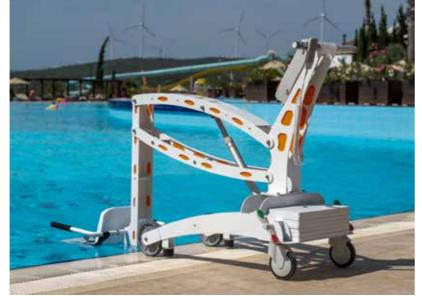

## **AQUACCESS FREE**

Mobile pool lift

Aquaccess Free is a mobile pool lift suitable for people with reduced mobility, ideal for transferring and the comfortable move from the locker room to the poolside.

Aquaccess Free is ideal for indoor and outdoor pools which have several pools or bathing areas

#### **ADVANTAGES**

- Easy to use
- Ideal for an aquatic environment