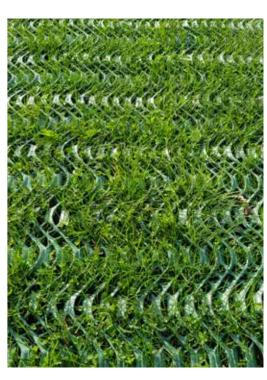

## **GRASSMAT**

## Grass reinforcement mat

GrassMat is a heavy-duty rollout matting system. Lightweight and robust, it is used to protect, strengthen and stabilize turf areas and other soft grounds.

#### solutions for 2 types of use:

Grassmat 1,6 kg / sqm: Ideal for pedestrian, people with reduced mobility or light vehicle use (< 3.5 tons).

Grassmat 2 kg / sqm: Ideal for intensive use of light vehicles (< 3.5 tons) or for the passage of heavy vehicles