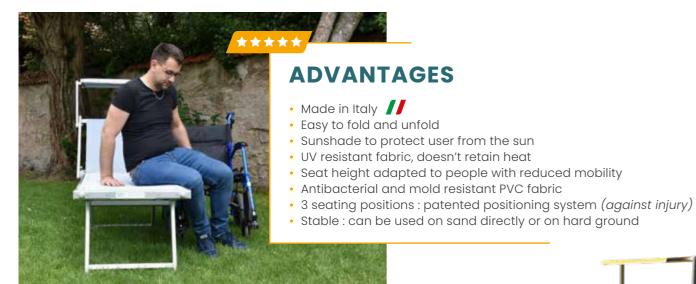

## **TERRAWHEELS**

#### Beach wheelchair

TerraWheels is designed to enable people of all abilities to access uneven terrains such as sand. Its four balloon wheels make it very easy for the companion to move the wheelchair so that everyone can enjoy the beach.

#### Always use the Terra Wheels with the close assistance and supervision of an able bodied user

Blue, white and

yellow

40 kg

- 3 seating positions
- Very good manoeuvrability
- Very good stability on sand
- Adapted to door width
- Easy to transport: foldable and storable
- Quick maintenance
- Easy to assemble and disassemble without tools