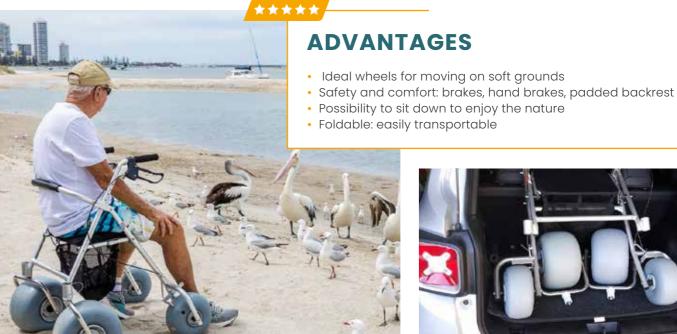

## **WATERWHEELS**

Beach floating wheelchair

WaterWheels is a floating beach wheelchair which enables people of all abilities to access soft terrains. Thanks to its floating armrests and oversized wheels, users can safely float in the water.

#### ADVANTAGES

- Very good floatability
- Easy assembled
- 3 seating positions
- Easy storage (6 parts)
- Safety belt
- Quick maintenance
- UV and water resistant fabric

The Waterwheels user must be accompanied by a person who must remain present at all times

Colors

Blue, white and yellow

Weight 27 kg

Width

107 cm

162 cm

119 cm

Seat height

41 cm

Weight capacity

Min : 25 kg Max : 115 kg