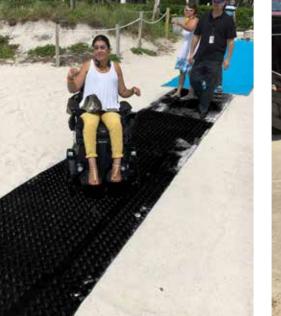

## **WATERWHEELS**

Beach floating wheelchair

WaterWheels is a floating beach wheelchair which enables people of all abilities to access soft terrains. Thanks to its floating armrests and oversized wheels, users can safely float in the water.

#### ADVANTAGES

- Very good floatability
- Easy assembled
- 3 seating positions
- Easy storage (6 parts)
- Safety belt
- Quick maintenance
- UV and water resistant fabric

The Waterwheels user must be accompanied by a person who must remain present at all times