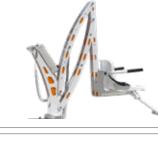

#### **E-TRIKE**

All-terrain wheelchair with electrical assistance

## All terrain wheelchair with electrical assistance

The E-Trike power-assisted all-terrain wheelchair is the ideal solution for people who need assistance for off-road use, to go further or faster and on difficult terrain.

Clso available in manual version

Autonomous user

- Several options available
- Suitable for all types of grounds
- Electric assistance
- Comfortable: molded comfort cushions
- Safety: SRAM Level all-weather hydraulic disc brakes
- Foldable: cube shape for easy transport and storage

120 colors

Customizable

25 kg

Width

74 cm

t an aste

1,32 m

Max. Speed

13 km/h

Maximum weight capacity

100 kg

Maximum user heigh

1,93 m