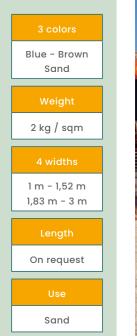

trong
- Anti-slip
- Meets accessibility standards
- Easy installation
- Modular
- Requires little maintenance
- Ecological: made of 100% recycled plastic and recyclable





## **ACCESSDECK LIGHT**

## Economical and resistant plates for modular access

AccessDeck Light is a Light Density PolyEthylene (LDPE) plate which ensures access for pedestrians, people with reduced mobility and vehicles (up ton 10 tons/sqm) on unstable grounds.





EASILY CREATE PATHWAYS



Accessrec can cut
Access Deck and Access Deck Light
to match your project needs





## **ACCESSMAT**

#### Beach access mat

AccessMat is a lightweight and durable 100% recycled polyester roll out matting system specifically developed to create temporary routes for pedestrians and people of all abilities on difficult terrains.



















## **ACCESSMAT**

#### Customised solutions

Create pathways on your beach! Accessrec is the expert of beach access mats. We offer customised cuts in order to adapt our AccessMat to your beach configuration. Thus, users can move freely and take full advantage of the beach.





Tailor-made cuts can be done by Access Rec





Choose paths that line the coast for a better user experience

11

## **ACCESSCOM**

## Communicate through your pathway

Thanks to Accesscom, an innovative communication tool, your pathway becomes a seasonal communication tool: it is a very good vector for prevention on the beaches, raising awareness and informing the various users. This solution fits easily on your AccessMat, AccessDeck or AccessWood path.

> The cohabitation between nature and its