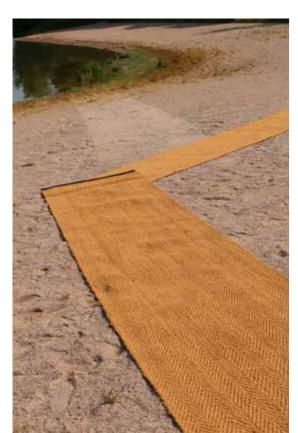

## **ACCESSMAT**

#### Beach access mat

AccessMat is a lightweight and durable 100% recycled polyester roll out matting system specifically developed to create temporary routes for pedestrians and people of all abilities on difficult terrains.

#### Customised solutions

Create pathways on your beach! Accessrec is the expert of beach access mats. We offer customised cuts in order to adapt our AccessMat to your beach configuration. Thus, users can move freely and take full advantage of the beach.