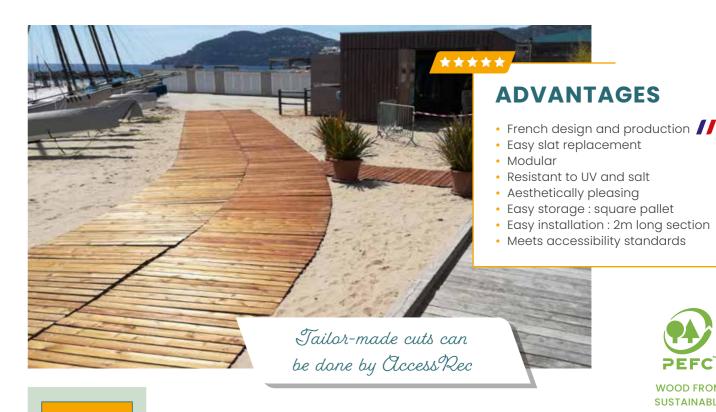

#### **ACCESSWOOD**

#### Wooden grating

AccessWood is a 100% autoclaved pine wood (class4) which allows to create temporary pathways while blending in with landscapes.

EASILY CREATE PATHWAYS

Accessrec can cut
Access Deck and Access Deck Light
to match your project needs