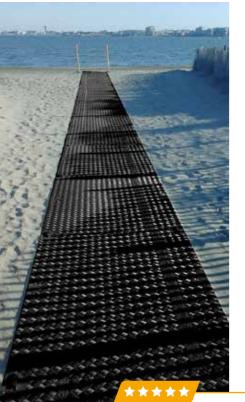

## **ACCESSMAT**

#### Beach access mat

AccessMat is a lightweight and durable 100% recycled polyester roll out matting system specifically developed to create temporary routes for pedestrians and people of all abilities on difficult terrains.