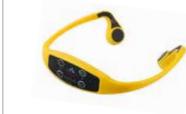

## **ACCESSOUND**

## Swimming access headphones for the visually impaired

The Accessound bone conduction headset is a product specialized in supporting blind or visually impaired people in the exercise of aquatic activities in open water. Its bone conduction system allows the users to be guided in real time using a transmitter.

#### **ADVANTAGES**

- Suitable for open water activities: sea, lake, ocean
- Large transmission range
- Easily transportable (cover provided)
- Quick after-sales service
- Comfortable to use
- Free ears: better consideration of the external environment
- Up to 7 channels per transmitter (i.e. 7 users or groups of users)
- No maintenance and very good reliability

#### KIT INCLUDING:

The swim cap keeps the headphones in position

- 1 transmitter
- 1 to 7 receivers (headsets) depending on the maximum number of simultaneous users

This kit can be used in the sea and in the swimming pool, do not hesitate to share it among the various aquatic services in your communities.