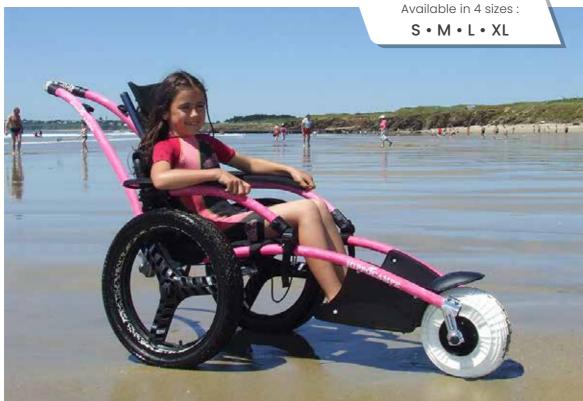

## **TERRAWHEELS**

#### Beach wheelchair

TerraWheels is designed to enable people of all abilities to access uneven terrains such as sand. Its four balloon wheels make it very easy for the companion to move the wheelchair so that everyone can enjoy the beach.

#### Always use the Terra Wheels with the close assistance and supervision of an able bodied user

Blue, white and

yellow

40 kg

- 3 seating positions
- Very good manoeuvrability
- Very good stability on sand
- Adapted to door width
- Easy to transport: foldable and storable
- Quick maintenance
- Easy to assemble and disassemble without tools