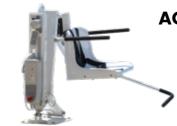

## **AQUACCESS FIXE**

Fixed pool lift

Aquaaccess Fixed is a fixed lift for swimming pools suitable for people with reduced mobility, ideal for transferring in the water with or without assistance.

White 50 kg 60 cm 1,15 m 95 cm 150 kg

Installation possible in all interior and exterior swimming pools

#### **ADVANTAGES**

• Easy installation and use

\*\*\*\*

- Easy to use: battery powered
- Safety: emergency stop button, belt
- Completely made of stainless steel (indoor and outdoor use)

#### **AVAILABLE OPTIONS**

• Footrest • Safety belt, etc...