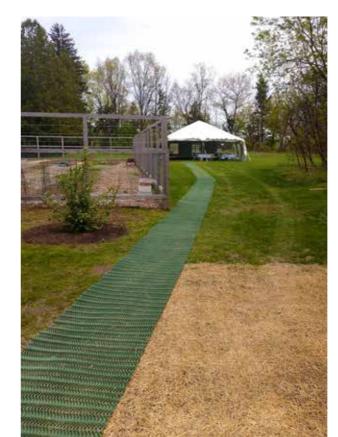

## **GRASSMAT**

## Grass reinforcement mat

GrassMat is a heavy-duty rollout matting system. Lightweight and robust, it is used to protect, strengthen and stabilize turf areas and other soft grounds.

#### solutions for 2 types of use:

Grassmat 1,6 kg / sqm: Ideal for pedestrian, people with reduced mobility or light vehicle use (< 3.5 tons).

Grassmat 2 kg / sqm: Ideal for intensive use of light vehicles (< 3.5 tons) or for the passage of heavy vehicles