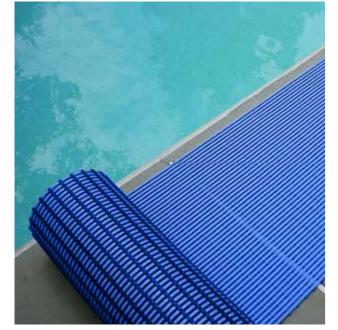

## **WETMAT**

## Anti-slip mat for wet areas

WetMat is a pathway dedicated to wet areas of heavy traffic. This slip-resistant pathway is the ideal solution to secure and maintain hygiene of your pools, jacuzzis or locker rooms.

To avoid slipping and for maximum foot hygiene!

Tailor-made cuts can be done by Access Rec

Ocean blue