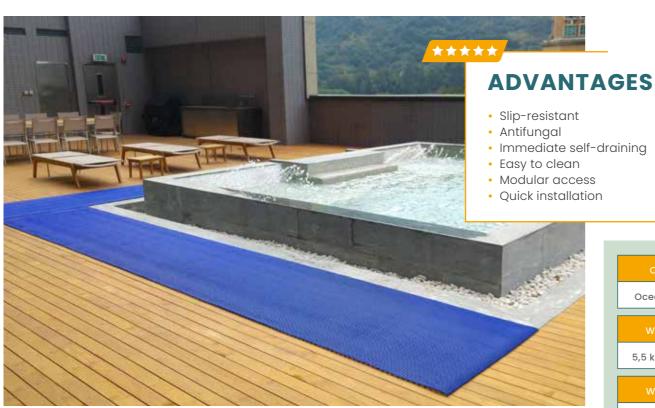

## **WETMAT**

## Anti-slip mat for wet areas

WetMat is a pathway dedicated to wet areas of heavy traffic. This slip-resistant pathway is the ideal solution to secure and maintain hygiene of your pools, jacuzzis or locker rooms.

To avoid slipping and for maximum foot hygiene!

Tailor-made cuts can be done by Access Rec

Ocean blue