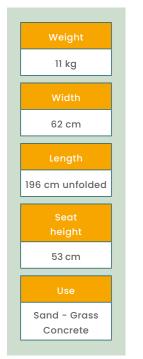

#### Beach and all-terrain rollator

Ideal for walks on different types of soft ground (dry and wet sand, grass, earth, gravel, etc.), the Wheeleez™ Accesswalk Rollator allows people with reduced mobility to move around independently.

Its two rear wheels are equipped with brakes which ensure safety for the user. The rollator is a solution of the Wheeleez™ range

**SEAT HEIGHT: 53 CM** 