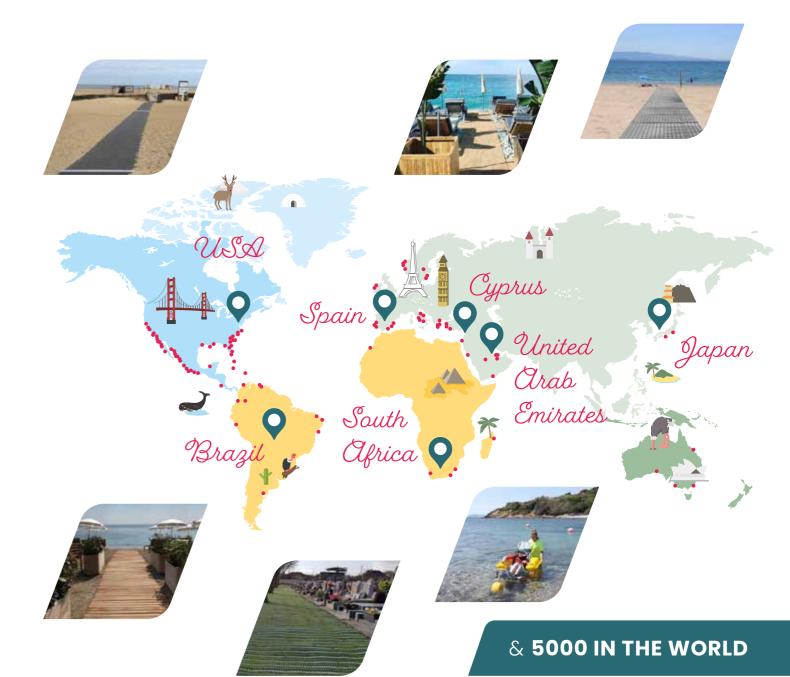

#### MORE THAN 1000 REFERENCES IN FRANCE





#### GREAT SOLUTION

"We love the AccessMat and will order more to create a longer access. It is a great solution which creates an access for pedestrians and people with reduced mobility and is also very effective as boat launching ramp".

- Dubai Municipality (U.A.E.)





#### COOLEST FLOATING WHEELCHAIR

"WaterWheels is the coolest floating wheelchair I've used! Access to water is very easy and people can float in the ocean. It's great to offer this solution in our lifeguard station!".

- Kyle J. Keel, New Jersey (USA)



## Our pathways

#### IT'S FREE!

Ask for samples



















#### **ACCESSDECK**

Resistant plates for modular access

**ACCESSDECK LIGHT** 

Economical and resistant plates for modular access

















#### **ACCESSMAT**

Beach access mat