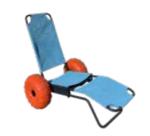

## **SUNBED**

## For people with reduced mobility

Our sunbed height is adapted to wheelchair seat height (53 cm). Transfer from a wheelchair is easier. Very comfortable and durable, it is the ideal solution to enjoy the sun!

Adapted to wheelchair users, people with reduced mobility and the elderly