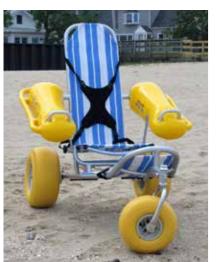

## **WATERWHEELS**

Beach floating wheelchair

WaterWheels is a floating beach wheelchair which enables people of all abilities to access soft terrains. Thanks to its floating armrests and oversized wheels, users can safely float in the water.

#### ADVANTAGES

- Very good floatability
- Easy assembled
- 3 seating positions
- Easy storage (6 parts)
- Safety belt
- Quick maintenance
- UV and water resistant fabric

The Waterwheels user must be accompanied by a person who must remain present at all times

Colors

Blue, white and yellow

Weight 27 kg

Width

107 cm

162 cm

119 cm

Seat height

41 cm

Weight capacity

Min : 25 kg Max : 115 kg